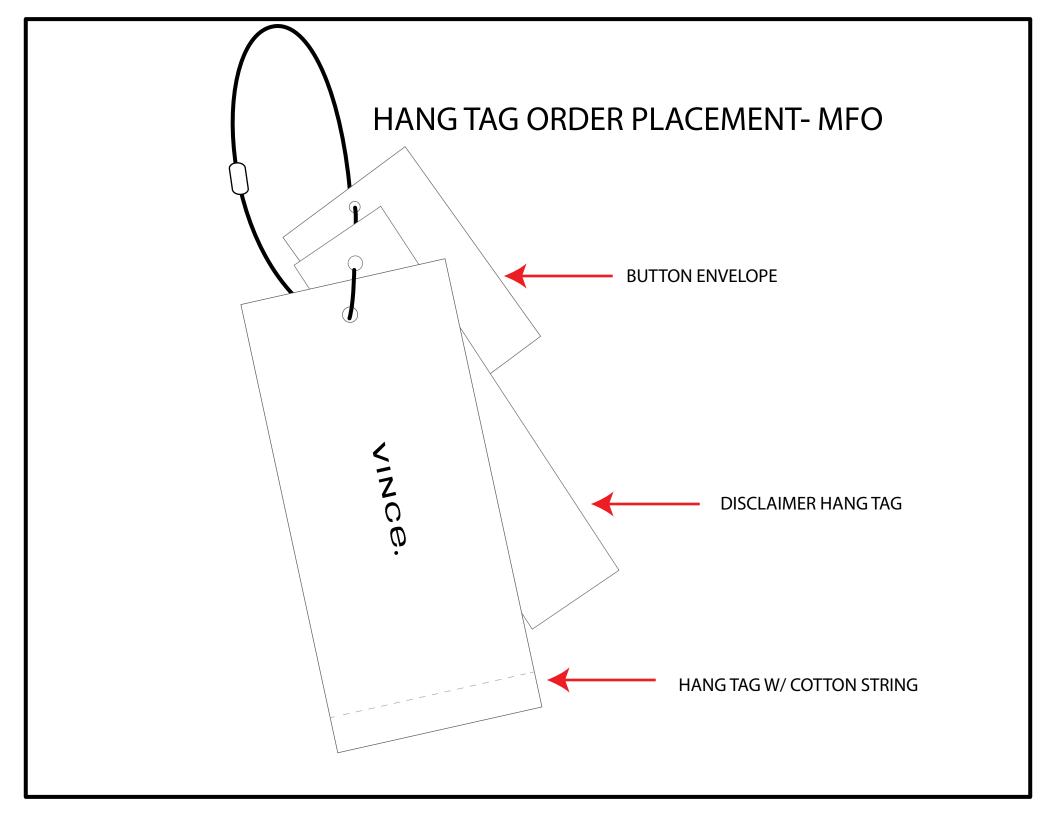

#### MENS REQUIRED TAGS

\*images are not to scale and for reference only

**UPC** Hangtag

Brand Story (Discontinuing, complete stock)

Disclaimer (Where Applicable)

0

Button Envelope (Where Applicable)

UPC Sticker (On Polybag)