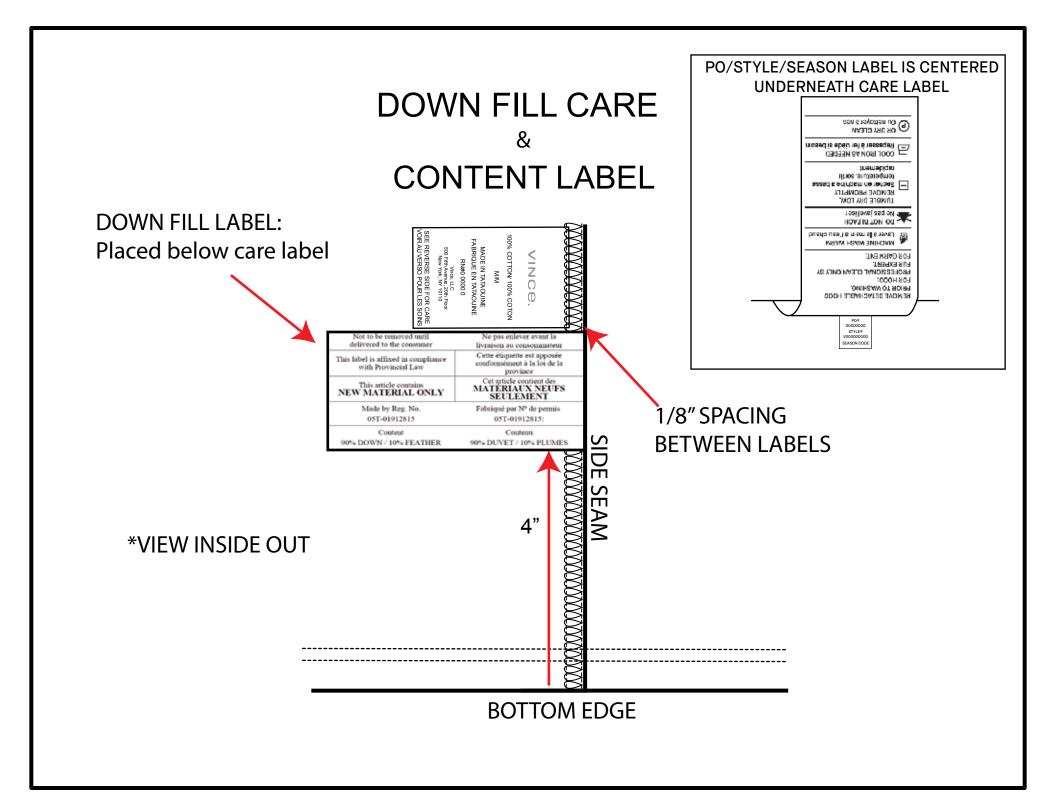

|             | MEN'S CARE LABEL                            |           |                  |            |                                                                                 |                                                                                                                                                                                                                                                                                                                                                                                                                                                                                                                                                                                                                                                                                                                                                                                                                                                                                                                                                                                                                                                                                                                                                                                                                                                                                                                                                                                                                                                                                                                                                                                                                                                                                                                                                                                                                                                                                                                                                                                                                                                                                                                                |             |                |  |  |  |  |
|-------------|---------------------------------------------|-----------|------------------|------------|---------------------------------------------------------------------------------|--------------------------------------------------------------------------------------------------------------------------------------------------------------------------------------------------------------------------------------------------------------------------------------------------------------------------------------------------------------------------------------------------------------------------------------------------------------------------------------------------------------------------------------------------------------------------------------------------------------------------------------------------------------------------------------------------------------------------------------------------------------------------------------------------------------------------------------------------------------------------------------------------------------------------------------------------------------------------------------------------------------------------------------------------------------------------------------------------------------------------------------------------------------------------------------------------------------------------------------------------------------------------------------------------------------------------------------------------------------------------------------------------------------------------------------------------------------------------------------------------------------------------------------------------------------------------------------------------------------------------------------------------------------------------------------------------------------------------------------------------------------------------------------------------------------------------------------------------------------------------------------------------------------------------------------------------------------------------------------------------------------------------------------------------------------------------------------------------------------------------------|-------------|----------------|--|--|--|--|
|             | ARTICLE/VENDOR:                             | QUANTITY: | SIZE:            | LEADTIME:  | PLACEMENT:                                                                      | REFERENCE IMAGE:                                                                                                                                                                                                                                                                                                                                                                                                                                                                                                                                                                                                                                                                                                                                                                                                                                                                                                                                                                                                                                                                                                                                                                                                                                                                                                                                                                                                                                                                                                                                                                                                                                                                                                                                                                                                                                                                                                                                                                                                                                                                                                               | COLOR #1:   | CATEGORY:      |  |  |  |  |
| Α           | CARE LABEL                                  |           |                  |            |                                                                                 |                                                                                                                                                                                                                                                                                                                                                                                                                                                                                                                                                                                                                                                                                                                                                                                                                                                                                                                                                                                                                                                                                                                                                                                                                                                                                                                                                                                                                                                                                                                                                                                                                                                                                                                                                                                                                                                                                                                                                                                                                                                                                                                                |             |                |  |  |  |  |
| DESCRIPTION | CARE LABEL                                  |           |                  |            |                                                                                 | RENOVO DERAGNAS #9000  VINCE.  DOWNERS BOOT USMAD/  DOWNERS Of A PAPER  TO COMMAND!                                                                                                                                                                                                                                                                                                                                                                                                                                                                                                                                                                                                                                                                                                                                                                                                                                                                                                                                                                                                                                                                                                                                                                                                                                                                                                                                                                                                                                                                                                                                                                                                                                                                                                                                                                                                                                                                                                                                                                                                                                            |             |                |  |  |  |  |
| ARTICLE #:  | M-W-SATIN-LB                                |           |                  |            |                                                                                 | LOWER BOOY LINEAD PROFILE OF THE PRO |             |                |  |  |  |  |
| VENDOR:     | AVERY                                       | 1         | 1 32MM X 72MM    |            | AT WEARER'S LEFT SIDE 4" FROM<br>BOTTOM EDGE. SINGLE NEEDLE<br>MACHINE STITCHED | September 19 Control C | WHITE/BLACK | ALL CATEGORIES |  |  |  |  |
| В           | CARE LABEL (IF FAUX FUR VERBIAGE IS NEEDED) |           |                  |            |                                                                                 | E. second min-stry                                                                                                                                                                                                                                                                                                                                                                                                                                                                                                                                                                                                                                                                                                                                                                                                                                                                                                                                                                                                                                                                                                                                                                                                                                                                                                                                                                                                                                                                                                                                                                                                                                                                                                                                                                                                                                                                                                                                                                                                                                                                                                             |             |                |  |  |  |  |
| DESCRIPTION | CARE LABEL (IF FAUX FUR VERBIAGE IS NEEDED) |           | ĺ                | ĺ          |                                                                                 | VINGO.  Both of Children  Both |             |                |  |  |  |  |
| ARTICLE #:  | M-W-SATIN-LB                                |           |                  | ĺ          |                                                                                 | ENLARGED FOR VISUAL                                                                                                                                                                                                                                                                                                                                                                                                                                                                                                                                                                                                                                                                                                                                                                                                                                                                                                                                                                                                                                                                                                                                                                                                                                                                                                                                                                                                                                                                                                                                                                                                                                                                                                                                                                                                                                                                                                                                                                                                                                                                                                            |             |                |  |  |  |  |
| VENDOR:     | AVERY                                       | 1         | 1 32MM X 72MM    |            | AT WEARER'S LEFT SIDE 4" FROM<br>BOTTOM EDGE. SINGLE NEEDLE<br>MACHINE STITCHED | ENLARGED FOR VISUAL REFERENCE  VINCE. SHELL/EXTÉRIEUR: 100% COTTON/COTON LINING/DOUBLURE: 100% COTTON/COTON FAUX FUR HOOD LINING/                                                                                                                                                                                                                                                                                                                                                                                                                                                                                                                                                                                                                                                                                                                                                                                                                                                                                                                                                                                                                                                                                                                                                                                                                                                                                                                                                                                                                                                                                                                                                                                                                                                                                                                                                                                                                                                                                                                                                                                              | WHITE/BLACK | ALL CATEGORIES |  |  |  |  |
| С           | FUR CARE & CONTENT LABEL                    |           |                  |            |                                                                                 | <del>-</del>                                                                                                                                                                                                                                                                                                                                                                                                                                                                                                                                                                                                                                                                                                                                                                                                                                                                                                                                                                                                                                                                                                                                                                                                                                                                                                                                                                                                                                                                                                                                                                                                                                                                                                                                                                                                                                                                                                                                                                                                                                                                                                                   |             |                |  |  |  |  |
| DESCRIPTION | FUR CARE & CONTENT LABEL                    |           |                  |            |                                                                                 | DRUM DYED/TENT REAL FURVIRAIE LAMB SHEARLING/SHEARLING FEAU DYAGNEAU  FEAU DYAGNEAU                                                                                                                                                                                                                                                                                                                                                                                                                                                                                                                                                                                                                                                                                                                                                                                                                                                                                                                                                                                                                                                                                                                                                                                                                                                                                                                                                                                                                                                                                                                                                                                                                                                                                                                                                                                                                                                                                                                                                                                                                                            |             |                |  |  |  |  |
| ARTICLE #:  | SEE P.O.                                    |           |                  |            |                                                                                 | DAMS SHEMENAS SHEMENTON PEAU DYGANEAU OVIS ARIES FULL SKINNERBE PEAU                                                                                                                                                                                                                                                                                                                                                                                                                                                                                                                                                                                                                                                                                                                                                                                                                                                                                                                                                                                                                                                                                                                                                                                                                                                                                                                                                                                                                                                                                                                                                                                                                                                                                                                                                                                                                                                                                                                                                                                                                                                           |             |                |  |  |  |  |
| VENDOR:     | MFG. SUPPLIED                               | 1         | MFG.<br>SUPPLIED | N/A        | CENTERED UNDER CARE LABEL                                                       | PILL SHOWLERS PILE<br>PILL SHOWLERS PILL<br>ORIGINE DE LANGE<br>BLANCE<br>INN 156730                                                                                                                                                                                                                                                                                                                                                                                                                                                                                                                                                                                                                                                                                                                                                                                                                                                                                                                                                                                                                                                                                                                                                                                                                                                                                                                                                                                                                                                                                                                                                                                                                                                                                                                                                                                                                                                                                                                                                                                                                                           | WHITE/BLACK | FUR            |  |  |  |  |
|             |                                             |           | M                | EN'S PO LA | ABEL                                                                            |                                                                                                                                                                                                                                                                                                                                                                                                                                                                                                                                                                                                                                                                                                                                                                                                                                                                                                                                                                                                                                                                                                                                                                                                                                                                                                                                                                                                                                                                                                                                                                                                                                                                                                                                                                                                                                                                                                                                                                                                                                                                                                                                |             |                |  |  |  |  |
|             | ARTICLE/VENDOR:                             | QUANTITY: | SIZE:            | LEADTIME:  | PLACEMENT:                                                                      | REFERENCE IMAGE:                                                                                                                                                                                                                                                                                                                                                                                                                                                                                                                                                                                                                                                                                                                                                                                                                                                                                                                                                                                                                                                                                                                                                                                                                                                                                                                                                                                                                                                                                                                                                                                                                                                                                                                                                                                                                                                                                                                                                                                                                                                                                                               | COLOR #1:   | CATEGORY:      |  |  |  |  |
| Α           | PO/STYLE/SEASON LABEL                       |           |                  |            |                                                                                 |                                                                                                                                                                                                                                                                                                                                                                                                                                                                                                                                                                                                                                                                                                                                                                                                                                                                                                                                                                                                                                                                                                                                                                                                                                                                                                                                                                                                                                                                                                                                                                                                                                                                                                                                                                                                                                                                                                                                                                                                                                                                                                                                |             |                |  |  |  |  |
| DESCRIPTION | PO/STYLE/SEASON LABEL                       | 1         | 13MM x 19MM      | N/A        | CENTERED UNDERNEATH CARE<br>LABEL                                               | OCCOCOCO STYLE VOOCOCOCO STYLE STORM SEASON CODE                                                                                                                                                                                                                                                                                                                                                                                                                                                                                                                                                                                                                                                                                                                                                                                                                                                                                                                                                                                                                                                                                                                                                                                                                                                                                                                                                                                                                                                                                                                                                                                                                                                                                                                                                                                                                                                                                                                                                                                                                                                                               | WHITE/BLACK | ALL CATEGORIES |  |  |  |  |
| ARTICLE #:  | N/A                                         |           |                  |            |                                                                                 |                                                                                                                                                                                                                                                                                                                                                                                                                                                                                                                                                                                                                                                                                                                                                                                                                                                                                                                                                                                                                                                                                                                                                                                                                                                                                                                                                                                                                                                                                                                                                                                                                                                                                                                                                                                                                                                                                                                                                                                                                                                                                                                                |             |                |  |  |  |  |
| VENDOR:     | MFG. SUPPLIED                               |           | ĺ                | ĺ          |                                                                                 |                                                                                                                                                                                                                                                                                                                                                                                                                                                                                                                                                                                                                                                                                                                                                                                                                                                                                                                                                                                                                                                                                                                                                                                                                                                                                                                                                                                                                                                                                                                                                                                                                                                                                                                                                                                                                                                                                                                                                                                                                                                                                                                                |             |                |  |  |  |  |