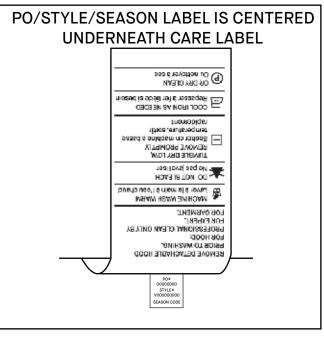

|             | MEN'S CARE LABEL                            |           |                  |            |                                                                                 |                                                                                                                                                                                                                                                                                                                                                                                                                                                                                                                                                                                                                                                                                                                                                                                                                                                                                                                                                                                                                                                                                                                                                                                                                                                                                                                                                                                                                                                                                                                                                                                                                                                                                                                                                                                                                                                                                                                                                                                                                                                                                                                                |             |                |  |  |  |  |
|-------------|---------------------------------------------|-----------|------------------|------------|---------------------------------------------------------------------------------|--------------------------------------------------------------------------------------------------------------------------------------------------------------------------------------------------------------------------------------------------------------------------------------------------------------------------------------------------------------------------------------------------------------------------------------------------------------------------------------------------------------------------------------------------------------------------------------------------------------------------------------------------------------------------------------------------------------------------------------------------------------------------------------------------------------------------------------------------------------------------------------------------------------------------------------------------------------------------------------------------------------------------------------------------------------------------------------------------------------------------------------------------------------------------------------------------------------------------------------------------------------------------------------------------------------------------------------------------------------------------------------------------------------------------------------------------------------------------------------------------------------------------------------------------------------------------------------------------------------------------------------------------------------------------------------------------------------------------------------------------------------------------------------------------------------------------------------------------------------------------------------------------------------------------------------------------------------------------------------------------------------------------------------------------------------------------------------------------------------------------------|-------------|----------------|--|--|--|--|
|             | ARTICLE/VENDOR:                             | QUANTITY: | SIZE:            | LEADTIME:  | PLACEMENT:                                                                      | REFERENCE IMAGE:                                                                                                                                                                                                                                                                                                                                                                                                                                                                                                                                                                                                                                                                                                                                                                                                                                                                                                                                                                                                                                                                                                                                                                                                                                                                                                                                                                                                                                                                                                                                                                                                                                                                                                                                                                                                                                                                                                                                                                                                                                                                                                               | COLOR #1:   | CATEGORY:      |  |  |  |  |
| Α           | CARE LABEL                                  |           |                  |            |                                                                                 |                                                                                                                                                                                                                                                                                                                                                                                                                                                                                                                                                                                                                                                                                                                                                                                                                                                                                                                                                                                                                                                                                                                                                                                                                                                                                                                                                                                                                                                                                                                                                                                                                                                                                                                                                                                                                                                                                                                                                                                                                                                                                                                                |             |                |  |  |  |  |
| DESCRIPTION | CARE LABEL                                  |           |                  |            |                                                                                 | RENOVO DERAGNAS #9000  VINCE.  DOWNERS BOOT USMAD/  DOWNERS Of A PAPER  TO COMMAND!                                                                                                                                                                                                                                                                                                                                                                                                                                                                                                                                                                                                                                                                                                                                                                                                                                                                                                                                                                                                                                                                                                                                                                                                                                                                                                                                                                                                                                                                                                                                                                                                                                                                                                                                                                                                                                                                                                                                                                                                                                            |             |                |  |  |  |  |
| ARTICLE #:  | M-W-SATIN-LB                                |           |                  |            |                                                                                 | LOWER BOOY LINEAD PROFILE OF THE PRO |             |                |  |  |  |  |
| VENDOR:     | AVERY                                       | 1         | 1 32MM X 72MM    |            | AT WEARER'S LEFT SIDE 4" FROM<br>BOTTOM EDGE. SINGLE NEEDLE<br>MACHINE STITCHED | September 19 Control C | WHITE/BLACK | ALL CATEGORIES |  |  |  |  |
| В           | CARE LABEL (IF FAUX FUR VERBIAGE IS NEEDED) |           |                  |            |                                                                                 | E. second min-stry                                                                                                                                                                                                                                                                                                                                                                                                                                                                                                                                                                                                                                                                                                                                                                                                                                                                                                                                                                                                                                                                                                                                                                                                                                                                                                                                                                                                                                                                                                                                                                                                                                                                                                                                                                                                                                                                                                                                                                                                                                                                                                             |             |                |  |  |  |  |
| DESCRIPTION | CARE LABEL (IF FAUX FUR VERBIAGE IS NEEDED) |           | ĺ                | ĺ          |                                                                                 | VINGO.  Both of Children  Both |             |                |  |  |  |  |
| ARTICLE #:  | M-W-SATIN-LB                                |           |                  | ĺ          |                                                                                 | ENLARGED FOR VISUAL                                                                                                                                                                                                                                                                                                                                                                                                                                                                                                                                                                                                                                                                                                                                                                                                                                                                                                                                                                                                                                                                                                                                                                                                                                                                                                                                                                                                                                                                                                                                                                                                                                                                                                                                                                                                                                                                                                                                                                                                                                                                                                            |             |                |  |  |  |  |
| VENDOR:     | AVERY                                       | 1         | 1 32MM X 72MM    |            | AT WEARER'S LEFT SIDE 4" FROM<br>BOTTOM EDGE. SINGLE NEEDLE<br>MACHINE STITCHED | ENLARGED FOR VISUAL REFERENCE  VINCE. SHELL/EXTÉRIEUR: 100% COTTON/COTON LINING/DOUBLURE: 100% COTTON/COTON FAUX FUR HOOD LINING/                                                                                                                                                                                                                                                                                                                                                                                                                                                                                                                                                                                                                                                                                                                                                                                                                                                                                                                                                                                                                                                                                                                                                                                                                                                                                                                                                                                                                                                                                                                                                                                                                                                                                                                                                                                                                                                                                                                                                                                              | WHITE/BLACK | ALL CATEGORIES |  |  |  |  |
| С           | FUR CARE & CONTENT LABEL                    |           |                  |            |                                                                                 | <del>-</del>                                                                                                                                                                                                                                                                                                                                                                                                                                                                                                                                                                                                                                                                                                                                                                                                                                                                                                                                                                                                                                                                                                                                                                                                                                                                                                                                                                                                                                                                                                                                                                                                                                                                                                                                                                                                                                                                                                                                                                                                                                                                                                                   |             |                |  |  |  |  |
| DESCRIPTION | FUR CARE & CONTENT LABEL                    |           |                  |            |                                                                                 | DRUM DYED/TENT REAL FURVIRAIE LAMB SHEARLING/SHEARLING FEAU DYAGNEAU  FEAU DYAGNEAU                                                                                                                                                                                                                                                                                                                                                                                                                                                                                                                                                                                                                                                                                                                                                                                                                                                                                                                                                                                                                                                                                                                                                                                                                                                                                                                                                                                                                                                                                                                                                                                                                                                                                                                                                                                                                                                                                                                                                                                                                                            |             |                |  |  |  |  |
| ARTICLE #:  | SEE P.O.                                    |           |                  |            |                                                                                 | DAMS SHEMENAS SHEMENTON PEAU DYGANEAU OVIS ARIES FULL SKINNERBE PEAU                                                                                                                                                                                                                                                                                                                                                                                                                                                                                                                                                                                                                                                                                                                                                                                                                                                                                                                                                                                                                                                                                                                                                                                                                                                                                                                                                                                                                                                                                                                                                                                                                                                                                                                                                                                                                                                                                                                                                                                                                                                           |             |                |  |  |  |  |
| VENDOR:     | MFG. SUPPLIED                               | 1         | MFG.<br>SUPPLIED | N/A        | CENTERED UNDER CARE LABEL                                                       | PILL SHOWLERS PILE<br>PILL SHOWLERS PILL<br>ORIGINE DE LANGE<br>BLANCE<br>INN 156730                                                                                                                                                                                                                                                                                                                                                                                                                                                                                                                                                                                                                                                                                                                                                                                                                                                                                                                                                                                                                                                                                                                                                                                                                                                                                                                                                                                                                                                                                                                                                                                                                                                                                                                                                                                                                                                                                                                                                                                                                                           | WHITE/BLACK | FUR            |  |  |  |  |
|             |                                             |           | M                | EN'S PO LA | ABEL                                                                            |                                                                                                                                                                                                                                                                                                                                                                                                                                                                                                                                                                                                                                                                                                                                                                                                                                                                                                                                                                                                                                                                                                                                                                                                                                                                                                                                                                                                                                                                                                                                                                                                                                                                                                                                                                                                                                                                                                                                                                                                                                                                                                                                |             |                |  |  |  |  |
|             | ARTICLE/VENDOR:                             | QUANTITY: | SIZE:            | LEADTIME:  | PLACEMENT:                                                                      | REFERENCE IMAGE:                                                                                                                                                                                                                                                                                                                                                                                                                                                                                                                                                                                                                                                                                                                                                                                                                                                                                                                                                                                                                                                                                                                                                                                                                                                                                                                                                                                                                                                                                                                                                                                                                                                                                                                                                                                                                                                                                                                                                                                                                                                                                                               | COLOR #1:   | CATEGORY:      |  |  |  |  |
| Α           | PO/STYLE/SEASON LABEL                       |           |                  |            |                                                                                 |                                                                                                                                                                                                                                                                                                                                                                                                                                                                                                                                                                                                                                                                                                                                                                                                                                                                                                                                                                                                                                                                                                                                                                                                                                                                                                                                                                                                                                                                                                                                                                                                                                                                                                                                                                                                                                                                                                                                                                                                                                                                                                                                |             |                |  |  |  |  |
| DESCRIPTION | PO/STYLE/SEASON LABEL                       | 1         | 13MM x 19MM      | N/A        | CENTERED UNDERNEATH CARE<br>LABEL                                               | OCCOCOCO STYLE VOOCOCOCO STYLE STORM SEASON CODE                                                                                                                                                                                                                                                                                                                                                                                                                                                                                                                                                                                                                                                                                                                                                                                                                                                                                                                                                                                                                                                                                                                                                                                                                                                                                                                                                                                                                                                                                                                                                                                                                                                                                                                                                                                                                                                                                                                                                                                                                                                                               | WHITE/BLACK | ALL CATEGORIES |  |  |  |  |
| ARTICLE #:  | N/A                                         |           |                  |            |                                                                                 |                                                                                                                                                                                                                                                                                                                                                                                                                                                                                                                                                                                                                                                                                                                                                                                                                                                                                                                                                                                                                                                                                                                                                                                                                                                                                                                                                                                                                                                                                                                                                                                                                                                                                                                                                                                                                                                                                                                                                                                                                                                                                                                                |             |                |  |  |  |  |
| VENDOR:     | MFG. SUPPLIED                               |           | ĺ                | ĺ          |                                                                                 |                                                                                                                                                                                                                                                                                                                                                                                                                                                                                                                                                                                                                                                                                                                                                                                                                                                                                                                                                                                                                                                                                                                                                                                                                                                                                                                                                                                                                                                                                                                                                                                                                                                                                                                                                                                                                                                                                                                                                                                                                                                                                                                                |             |                |  |  |  |  |