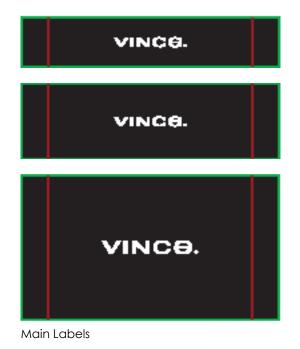

|                           |                                 | ME        | N'S MAND      | ATORY LA            | BELS AND TAGS                                                                  |                  |                                                                                                       |                             |
|---------------------------|---------------------------------|-----------|---------------|---------------------|--------------------------------------------------------------------------------|------------------|-------------------------------------------------------------------------------------------------------|-----------------------------|
|                           | ARTICLE/VENDOR:                 | QUANTITY: | SIZE:         | LEADTIME:           | PLACEMENT:                                                                     | REFERENCE IMAGE: | COLOR #1:                                                                                             | CATEGORY:                   |
| Α                         | LARGE MAIN LABEL (SUSTAINABLE)  |           |               |                     |                                                                                |                  |                                                                                                       |                             |
| DESCRIPTION               | LARGE MAIN LABEL (SUSTAINABLE)  |           |               |                     |                                                                                |                  |                                                                                                       |                             |
| ARTICLE #:                | VINCESM402                      |           |               |                     | AT CENTER BACK 1/2" DOWN FROM JOIN SEAM,<br>HIDDEN                             |                  | BLACK/WHITE  BLACK/WHITE  BLACK/WHITE  LIGHT COLORS: BLACK DARK COLORS: WHITE PANTONE #11-0601  WHITE |                             |
| VENDOR:                   | AVERY                           |           |               |                     | HAND TACKS AT 4 CORNERS                                                        |                  |                                                                                                       |                             |
|                           |                                 |           |               |                     |                                                                                |                  |                                                                                                       |                             |
|                           |                                 | 4         | 38MM X        | 16 BUSINESS         | SHEARLING- AT CENTER BACK 1/2" DOWN                                            |                  |                                                                                                       | OUTEDIAGEAD                 |
|                           |                                 | 1         | 68MM          | DAYS                | FROM JOIN SEAM, EXPOSED SINGLE NEEDLE MACHINE STITCHED AT EDGES                | VINCE.           | BLACK/WHITE                                                                                           | OUTERWEAR                   |
|                           |                                 |           |               |                     | WACHINE STITCHED AT EDGES                                                      |                  |                                                                                                       |                             |
|                           |                                 |           |               |                     | LEATHER - AT CENTER BACK 1/2" DOWN FROM                                        |                  |                                                                                                       |                             |
|                           |                                 |           |               |                     | JOIN SEAM, HIDDEN SINGLE NEEDLE MACHINE                                        |                  |                                                                                                       |                             |
|                           |                                 |           |               |                     | STITCHED AT FOLDBACK                                                           |                  |                                                                                                       |                             |
|                           |                                 |           |               |                     |                                                                                |                  |                                                                                                       |                             |
| В                         | MEDIUM MAIN LABEL (SUSTAINABLE) |           |               |                     |                                                                                |                  |                                                                                                       |                             |
| DESCRIPTION               | MEDIUM MAIN LABEL (SUSTAINABLE) |           |               |                     |                                                                                |                  |                                                                                                       |                             |
| ARTICLE #:                | VINCESM401                      |           |               |                     | SHIRTING:                                                                      |                  |                                                                                                       |                             |
| VENDOR:                   | AVERY                           |           |               |                     | AT CENTER BACK 1/2" DOWN FROM JOIN SEAM,                                       |                  |                                                                                                       |                             |
|                           |                                 |           |               |                     | HIDDEN SINGLE NEED MACHINE STITCHED                                            |                  |                                                                                                       |                             |
| 1                         |                                 |           |               |                     | воттомѕ:                                                                       |                  |                                                                                                       |                             |
|                           |                                 |           |               |                     | FRONT ZIP - CENTERED ON WAISTBAND AT                                           |                  |                                                                                                       |                             |
|                           |                                 |           |               |                     | CENTER BACK, HIDDEN HAND TACKS AT 4                                            |                  |                                                                                                       |                             |
|                           |                                 |           |               |                     | CORNERS                                                                        |                  |                                                                                                       |                             |
|                           |                                 |           |               |                     | OFNITED BACK TIPPED, AT WEADERSON SET                                          |                  |                                                                                                       |                             |
|                           |                                 |           |               |                     | CENTER BACK ZIPPER - AT WEARER'S LEFT<br>SIDE 1/2" FM ZIPPER SEAM, CENTERED ON |                  |                                                                                                       |                             |
|                           |                                 |           |               |                     | WAISTBAND, HIDDEN                                                              |                  |                                                                                                       |                             |
|                           |                                 |           | 20MM X        | 16 BUSINESS<br>DAYS | HAND TACKS AT 4 CORNERS                                                        | VINCE.           |                                                                                                       | SHIRTING, BOTTOMS,<br>KNITS |
|                           |                                 | 1         | 68MM          |                     |                                                                                |                  | BLACK/WHITE                                                                                           |                             |
|                           |                                 |           | OOIVIIVI      | DATO                | BOTTOMS WITH INTERIOR BINDING - 1/8"  ABOVE JOIN SEAM, AT CENTER BACK, HIDDEN  |                  |                                                                                                       |                             |
|                           |                                 |           |               |                     | HAND OR MACHINE TACKS AT 2 TOP CORNERS                                         |                  |                                                                                                       |                             |
|                           |                                 |           |               |                     | ON STITCH LINE                                                                 |                  |                                                                                                       |                             |
|                           |                                 |           |               |                     |                                                                                |                  |                                                                                                       |                             |
|                           |                                 |           |               |                     | ELASTIC WAISTBAND - CENTERED ON                                                |                  |                                                                                                       |                             |
|                           |                                 |           |               |                     | WAISTBAND AT CENTER BACK, HIDDEN HAND<br>OR MACHINE TACKS AT 4 CORNERS         |                  |                                                                                                       |                             |
|                           |                                 |           |               |                     | OK WAOTINE TAOKO AT 4 COMMERCO                                                 |                  |                                                                                                       |                             |
|                           |                                 |           |               |                     | KNITS - AT CENTER BACK, 1/16" ABOVE JOIN                                       |                  |                                                                                                       |                             |
|                           |                                 |           |               |                     | SEAM ON STITCH LINE,                                                           |                  |                                                                                                       |                             |
|                           |                                 |           |               |                     | HIDDEN MACHINE TACKS AT 2 TOP CORNERS WITH EASE                                |                  |                                                                                                       |                             |
|                           |                                 |           |               |                     | WIIII EAGE                                                                     |                  |                                                                                                       |                             |
|                           |                                 |           |               |                     |                                                                                |                  |                                                                                                       |                             |
| С                         | SMALL MAIN LABEL (SUSTAINABLE)  |           |               |                     |                                                                                |                  |                                                                                                       |                             |
| DESCRIPTION               | SMALL MAIN LABEL (SUSTAINABLE)  |           |               |                     | AT CENTED DACK AMERIADOVE JOIN CEAN ON                                         |                  |                                                                                                       |                             |
| DESCRIPTION<br>ARTICLE #: | VINCESM400                      |           | 401.01.11     | 40 0110111500       | AT CENTER BACK, 1/16" ABOVE JOIN SEAM ON STITCH LINE,                          |                  |                                                                                                       |                             |
| VENDOR:                   | AVERY                           | 1         | 13MM X        | 16 BUSINESS         | HIDDEN MACHINE TACKS AT 2 TOP CORNERS                                          | VINCE.           | BLACK/WHITE                                                                                           | KNITS                       |
|                           |                                 | ,         | 68MM          | DAYS                | WITH EASE                                                                      |                  |                                                                                                       |                             |
|                           |                                 |           |               |                     |                                                                                |                  |                                                                                                       |                             |
|                           |                                 |           | <u> </u>      | 1                   |                                                                                |                  |                                                                                                       |                             |
| D                         | WATER BASED SCREEN PRINT        |           |               |                     |                                                                                |                  | LIGHT COLORS                                                                                          |                             |
| DESCRIPTION               | WATER BASED SCREEN PRINT        |           |               |                     | AT CENTER BACK NECK 3/8" BELOW NECK                                            |                  |                                                                                                       |                             |
| ARTICLE #:                | N/A                             |           | AS            |                     | SEAM                                                                           | 3/0.‡            |                                                                                                       |                             |
| VENDOR:                   | MFG. SUPPLIED                   | 1         | APPROVED      |                     | OR                                                                             | VINCO.           |                                                                                                       | KNITS                       |
|                           |                                 |           | ARTWORK       |                     | 1/2" BELOW NECK SEAM &                                                         |                  |                                                                                                       |                             |
|                           |                                 |           |               |                     | 1/2" LEFT SIDE OF CENTER BACK SEAM                                             |                  |                                                                                                       |                             |
|                           |                                 |           |               |                     |                                                                                |                  | #11-0001                                                                                              |                             |
| E                         | VINCE LOGO SCREEN PRINT         |           |               |                     |                                                                                |                  |                                                                                                       |                             |
| DESCRIPTION               | VINCE LOGO SCREEN PRINT         |           |               |                     |                                                                                |                  |                                                                                                       |                             |
| ARTICLE #:                |                                 | 1         | 0.25" X 1.25" | N/A                 | SEE SPEC SHEET                                                                 | VINCE.           | WHITE                                                                                                 | ACCESSORIES                 |
| VENDOR:                   | VENDOR SUPPLIED                 |           |               |                     |                                                                                |                  |                                                                                                       |                             |
| L                         | 1                               |           | l             | 1                   |                                                                                |                  | 1                                                                                                     |                             |