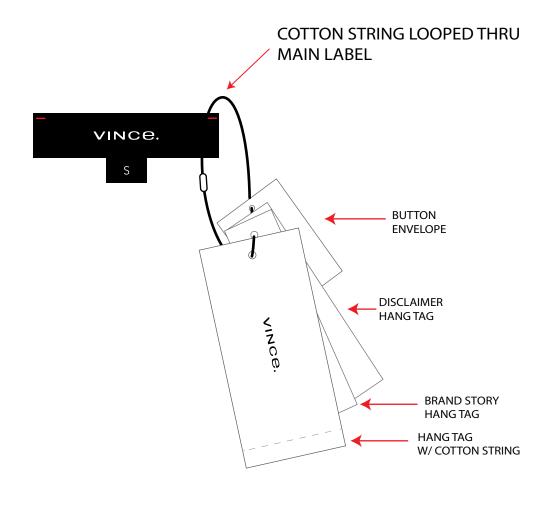

#### MENS REQUIRED TAGS

\*images are not to scale and for reference only

**UPC** Hangtag

Brand Story (Discontinuing, complete stock)

Disclaimer (Where Applicable)

0

Button Envelope (Where Applicable)

UPC Sticker (On Polybag)