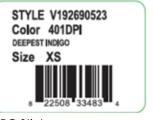

#### LABEL BOM MANUAL

**EFFECTIVE FALL 2023 - MENS** 

DATE ISSUED: 3/21/2023 UPDATES:

1. Joker Label individual article numbers updated:
DYLAN VINCEM905, GRIFFITH VINCEM906,
OWEN VINCEM907, TAYLOR VINCEM908
2. RELAXED FIT WOVEN LABEL ADDED "VINCESM909"