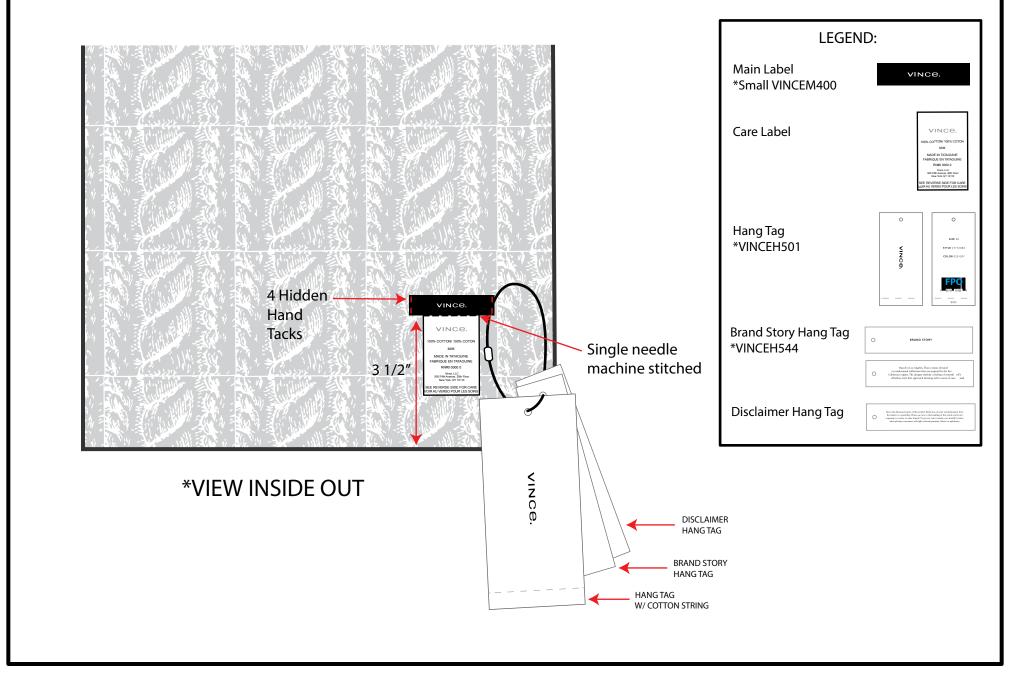

|                           |                                 | ME        | N'S MAND      | ATORY LA            | BELS AND TAGS                                                                  |                  |                                                                                                       |                             |
|---------------------------|---------------------------------|-----------|---------------|---------------------|--------------------------------------------------------------------------------|------------------|-------------------------------------------------------------------------------------------------------|-----------------------------|
|                           | ARTICLE/VENDOR:                 | QUANTITY: | SIZE:         | LEADTIME:           | PLACEMENT:                                                                     | REFERENCE IMAGE: | COLOR #1:                                                                                             | CATEGORY:                   |
| Α                         | LARGE MAIN LABEL (SUSTAINABLE)  |           |               |                     |                                                                                |                  |                                                                                                       |                             |
| DESCRIPTION               | LARGE MAIN LABEL (SUSTAINABLE)  |           |               |                     |                                                                                |                  |                                                                                                       |                             |
| ARTICLE #:                | VINCESM402                      |           |               |                     | AT CENTER BACK 1/2" DOWN FROM JOIN SEAM,<br>HIDDEN                             |                  | BLACK/WHITE  BLACK/WHITE  BLACK/WHITE  LIGHT COLORS: BLACK DARK COLORS: WHITE PANTONE #11-0601  WHITE |                             |
| VENDOR:                   | AVERY                           |           |               |                     | HAND TACKS AT 4 CORNERS                                                        |                  |                                                                                                       |                             |
|                           |                                 |           |               |                     |                                                                                |                  |                                                                                                       |                             |
|                           |                                 | 4         | 38MM X        | 16 BUSINESS         | SHEARLING- AT CENTER BACK 1/2" DOWN                                            |                  |                                                                                                       | OUTEDIAGEAD                 |
|                           |                                 | 1         | 68MM          | DAYS                | FROM JOIN SEAM, EXPOSED SINGLE NEEDLE MACHINE STITCHED AT EDGES                | VINCE.           | BLACK/WHITE                                                                                           | OUTERWEAR                   |
|                           |                                 |           |               |                     | WACHINE STITCHED AT EDGES                                                      |                  |                                                                                                       |                             |
|                           |                                 |           |               |                     | LEATHER - AT CENTER BACK 1/2" DOWN FROM                                        |                  |                                                                                                       |                             |
|                           |                                 |           |               |                     | JOIN SEAM, HIDDEN SINGLE NEEDLE MACHINE                                        |                  |                                                                                                       |                             |
|                           |                                 |           |               |                     | STITCHED AT FOLDBACK                                                           |                  |                                                                                                       |                             |
|                           |                                 |           |               |                     |                                                                                |                  |                                                                                                       |                             |
| В                         | MEDIUM MAIN LABEL (SUSTAINABLE) |           |               |                     |                                                                                |                  |                                                                                                       |                             |
| DESCRIPTION               | MEDIUM MAIN LABEL (SUSTAINABLE) |           |               |                     |                                                                                |                  |                                                                                                       |                             |
| ARTICLE #:                | VINCESM401                      |           |               |                     | SHIRTING:                                                                      |                  |                                                                                                       |                             |
| VENDOR:                   | AVERY                           |           |               |                     | AT CENTER BACK 1/2" DOWN FROM JOIN SEAM,                                       |                  |                                                                                                       |                             |
|                           |                                 |           |               |                     | HIDDEN SINGLE NEED MACHINE STITCHED                                            |                  |                                                                                                       |                             |
| 1                         |                                 |           |               |                     | воттомѕ:                                                                       |                  |                                                                                                       |                             |
|                           |                                 |           |               |                     | FRONT ZIP - CENTERED ON WAISTBAND AT                                           |                  |                                                                                                       |                             |
|                           |                                 |           |               |                     | CENTER BACK, HIDDEN HAND TACKS AT 4                                            |                  |                                                                                                       |                             |
|                           |                                 |           |               |                     | CORNERS                                                                        |                  |                                                                                                       |                             |
|                           |                                 |           |               |                     | OFNITED BACK TIPPED, AT WEADERSON SET                                          |                  |                                                                                                       |                             |
|                           |                                 |           |               |                     | CENTER BACK ZIPPER - AT WEARER'S LEFT<br>SIDE 1/2" FM ZIPPER SEAM, CENTERED ON |                  |                                                                                                       |                             |
|                           |                                 |           |               |                     | WAISTBAND, HIDDEN                                                              |                  |                                                                                                       |                             |
|                           |                                 |           | 20MM X        | 16 BUSINESS<br>DAYS | HAND TACKS AT 4 CORNERS                                                        | VINCE.           |                                                                                                       | SHIRTING, BOTTOMS,<br>KNITS |
|                           |                                 | 1         | 68MM          |                     |                                                                                |                  | BLACK/WHITE                                                                                           |                             |
|                           |                                 |           | OOIVIIVI      | DATO                | BOTTOMS WITH INTERIOR BINDING - 1/8"  ABOVE JOIN SEAM, AT CENTER BACK, HIDDEN  |                  |                                                                                                       |                             |
|                           |                                 |           |               |                     | HAND OR MACHINE TACKS AT 2 TOP CORNERS                                         |                  |                                                                                                       |                             |
|                           |                                 |           |               |                     | ON STITCH LINE                                                                 |                  |                                                                                                       |                             |
|                           |                                 |           |               |                     |                                                                                |                  |                                                                                                       |                             |
|                           |                                 |           |               |                     | ELASTIC WAISTBAND - CENTERED ON                                                |                  |                                                                                                       |                             |
|                           |                                 |           |               |                     | WAISTBAND AT CENTER BACK, HIDDEN HAND<br>OR MACHINE TACKS AT 4 CORNERS         |                  |                                                                                                       |                             |
|                           |                                 |           |               |                     | OK WAOTINE TAOKO AT 4 COMMERCO                                                 |                  |                                                                                                       |                             |
|                           |                                 |           |               |                     | KNITS - AT CENTER BACK, 1/16" ABOVE JOIN                                       |                  |                                                                                                       |                             |
|                           |                                 |           |               |                     | SEAM ON STITCH LINE,                                                           |                  |                                                                                                       |                             |
|                           |                                 |           |               |                     | HIDDEN MACHINE TACKS AT 2 TOP CORNERS WITH EASE                                |                  |                                                                                                       |                             |
|                           |                                 |           |               |                     | WIIII EAGE                                                                     |                  |                                                                                                       |                             |
|                           |                                 |           |               |                     |                                                                                |                  |                                                                                                       |                             |
| С                         | SMALL MAIN LABEL (SUSTAINABLE)  |           |               |                     |                                                                                |                  |                                                                                                       |                             |
| DESCRIPTION               | SMALL MAIN LABEL (SUSTAINABLE)  |           |               |                     | AT CENTED DACK AMERIADOVE JOIN CEAN ON                                         |                  |                                                                                                       |                             |
| DESCRIPTION<br>ARTICLE #: | VINCESM400                      |           | 401.01.11     | 40 0110111500       | AT CENTER BACK, 1/16" ABOVE JOIN SEAM ON STITCH LINE,                          |                  |                                                                                                       |                             |
| VENDOR:                   | AVERY                           | 1         | 13MM X        | 16 BUSINESS         | HIDDEN MACHINE TACKS AT 2 TOP CORNERS                                          | VINCE.           | BLACK/WHITE                                                                                           | KNITS                       |
|                           |                                 | ,         | 68MM          | DAYS                | WITH EASE                                                                      |                  |                                                                                                       |                             |
|                           |                                 |           |               |                     |                                                                                |                  |                                                                                                       |                             |
|                           |                                 |           | <u> </u>      | 1                   |                                                                                |                  |                                                                                                       |                             |
| D                         | WATER BASED SCREEN PRINT        |           |               |                     |                                                                                |                  | LIGHT COLORS                                                                                          |                             |
| DESCRIPTION               | WATER BASED SCREEN PRINT        |           |               |                     | AT CENTER BACK NECK 3/8" BELOW NECK                                            |                  |                                                                                                       |                             |
| ARTICLE #:                | N/A                             |           | AS            |                     | SEAM                                                                           | 3/0.‡            |                                                                                                       |                             |
| VENDOR:                   | MFG. SUPPLIED                   | 1         | APPROVED      |                     | OR                                                                             | VINCO.           |                                                                                                       | KNITS                       |
|                           |                                 |           | ARTWORK       |                     | 1/2" BELOW NECK SEAM &                                                         |                  |                                                                                                       |                             |
|                           |                                 |           |               |                     | 1/2" LEFT SIDE OF CENTER BACK SEAM                                             |                  |                                                                                                       |                             |
|                           |                                 |           |               |                     |                                                                                |                  | #11-0001                                                                                              |                             |
| E                         | VINCE LOGO SCREEN PRINT         |           |               |                     |                                                                                |                  |                                                                                                       |                             |
| DESCRIPTION               | VINCE LOGO SCREEN PRINT         |           |               |                     |                                                                                |                  |                                                                                                       |                             |
| ARTICLE #:                |                                 | 1         | 0.25" X 1.25" | N/A                 | SEE SPEC SHEET                                                                 | VINCE.           | WHITE                                                                                                 | ACCESSORIES                 |
| VENDOR:                   | VENDOR SUPPLIED                 |           |               |                     |                                                                                |                  |                                                                                                       |                             |
| L                         | 1                               |           | l             | 1                   |                                                                                |                  | 1                                                                                                     |                             |