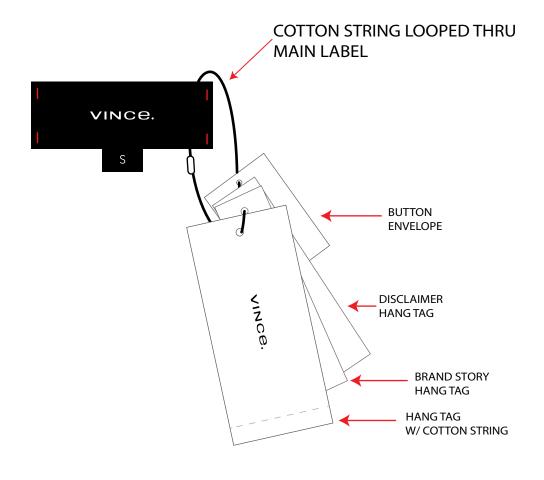

#### MENS REQUIRED TAGS

\*images are not to scale and for reference only

**UPC** Hangtag

Brand Story (Discontinuing, complete stock)

Disclaimer (Where Applicable)

0

Button Envelope (Where Applicable)

UPC Sticker (On Polybag)