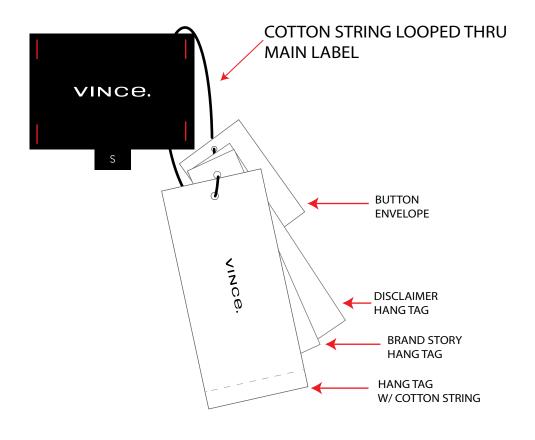

#### MENS REQUIRED TAGS

\*images are not to scale and for reference only

**UPC** Hangtag

Brand Story (Discontinuing, complete stock)

Disclaimer (Where Applicable)

0

Button Envelope (Where Applicable)

UPC Sticker (On Polybag)