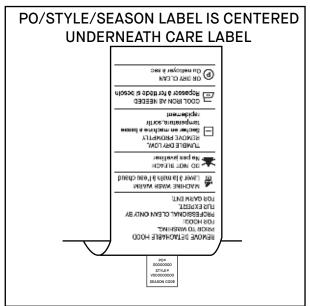

|             | MEN'S CARE LABEL                            |           |                  |            |                                                                                 |                                                                                                                                                                                                                                                                                                                                                                                                                                                                                                                                                                                                                                                                                                                                                                                                                                                                                                                                                                                                                                                                                                                                                                                                                                                                                                                                                                                                                                                                                                                                                                                                                                                                                                                                                                                                                                                                                                                                                                                                                                                                                                                                |             |                |  |  |  |  |
|-------------|---------------------------------------------|-----------|------------------|------------|---------------------------------------------------------------------------------|--------------------------------------------------------------------------------------------------------------------------------------------------------------------------------------------------------------------------------------------------------------------------------------------------------------------------------------------------------------------------------------------------------------------------------------------------------------------------------------------------------------------------------------------------------------------------------------------------------------------------------------------------------------------------------------------------------------------------------------------------------------------------------------------------------------------------------------------------------------------------------------------------------------------------------------------------------------------------------------------------------------------------------------------------------------------------------------------------------------------------------------------------------------------------------------------------------------------------------------------------------------------------------------------------------------------------------------------------------------------------------------------------------------------------------------------------------------------------------------------------------------------------------------------------------------------------------------------------------------------------------------------------------------------------------------------------------------------------------------------------------------------------------------------------------------------------------------------------------------------------------------------------------------------------------------------------------------------------------------------------------------------------------------------------------------------------------------------------------------------------------|-------------|----------------|--|--|--|--|
|             | ARTICLE/VENDOR:                             | QUANTITY: | SIZE:            | LEADTIME:  | PLACEMENT:                                                                      | REFERENCE IMAGE:                                                                                                                                                                                                                                                                                                                                                                                                                                                                                                                                                                                                                                                                                                                                                                                                                                                                                                                                                                                                                                                                                                                                                                                                                                                                                                                                                                                                                                                                                                                                                                                                                                                                                                                                                                                                                                                                                                                                                                                                                                                                                                               | COLOR #1:   | CATEGORY:      |  |  |  |  |
| Α           | CARE LABEL                                  |           |                  |            |                                                                                 |                                                                                                                                                                                                                                                                                                                                                                                                                                                                                                                                                                                                                                                                                                                                                                                                                                                                                                                                                                                                                                                                                                                                                                                                                                                                                                                                                                                                                                                                                                                                                                                                                                                                                                                                                                                                                                                                                                                                                                                                                                                                                                                                |             |                |  |  |  |  |
| DESCRIPTION | CARE LABEL                                  |           |                  |            |                                                                                 | RENOVO DERAGNAS #9000  VINCE.  DOWNERS BOOT USMAD/  DOWNERS Of A PAPER  TO COMMAND!                                                                                                                                                                                                                                                                                                                                                                                                                                                                                                                                                                                                                                                                                                                                                                                                                                                                                                                                                                                                                                                                                                                                                                                                                                                                                                                                                                                                                                                                                                                                                                                                                                                                                                                                                                                                                                                                                                                                                                                                                                            |             |                |  |  |  |  |
| ARTICLE #:  | M-W-SATIN-LB                                |           |                  |            |                                                                                 | LOWER BOOY LINEAD PROFILE OF THE PRO |             |                |  |  |  |  |
| VENDOR:     | AVERY                                       | 1         | 1 32MM X 72MM    |            | AT WEARER'S LEFT SIDE 4" FROM<br>BOTTOM EDGE. SINGLE NEEDLE<br>MACHINE STITCHED | September 19 Control C | WHITE/BLACK | ALL CATEGORIES |  |  |  |  |
| В           | CARE LABEL (IF FAUX FUR VERBIAGE IS NEEDED) |           |                  |            |                                                                                 | E. second min-stry                                                                                                                                                                                                                                                                                                                                                                                                                                                                                                                                                                                                                                                                                                                                                                                                                                                                                                                                                                                                                                                                                                                                                                                                                                                                                                                                                                                                                                                                                                                                                                                                                                                                                                                                                                                                                                                                                                                                                                                                                                                                                                             |             |                |  |  |  |  |
| DESCRIPTION | CARE LABEL (IF FAUX FUR VERBIAGE IS NEEDED) |           | ĺ                | ĺ          |                                                                                 | VINGO.  Both of Children  Both |             |                |  |  |  |  |
| ARTICLE #:  | M-W-SATIN-LB                                |           |                  | ĺ          |                                                                                 | ENLARGED FOR VISUAL                                                                                                                                                                                                                                                                                                                                                                                                                                                                                                                                                                                                                                                                                                                                                                                                                                                                                                                                                                                                                                                                                                                                                                                                                                                                                                                                                                                                                                                                                                                                                                                                                                                                                                                                                                                                                                                                                                                                                                                                                                                                                                            |             |                |  |  |  |  |
| VENDOR:     | AVERY                                       | 1         | 1 32MM X 72MM    |            | AT WEARER'S LEFT SIDE 4" FROM<br>BOTTOM EDGE. SINGLE NEEDLE<br>MACHINE STITCHED | ENLARGED FOR VISUAL REFERENCE  VINCE. SHELL/EXTÉRIEUR: 100% COTTON/COTON LINING/DOUBLURE: 100% COTTON/COTON FAUX FUR HOOD LINING/                                                                                                                                                                                                                                                                                                                                                                                                                                                                                                                                                                                                                                                                                                                                                                                                                                                                                                                                                                                                                                                                                                                                                                                                                                                                                                                                                                                                                                                                                                                                                                                                                                                                                                                                                                                                                                                                                                                                                                                              | WHITE/BLACK | ALL CATEGORIES |  |  |  |  |
| С           | FUR CARE & CONTENT LABEL                    |           |                  |            |                                                                                 | <del>-</del>                                                                                                                                                                                                                                                                                                                                                                                                                                                                                                                                                                                                                                                                                                                                                                                                                                                                                                                                                                                                                                                                                                                                                                                                                                                                                                                                                                                                                                                                                                                                                                                                                                                                                                                                                                                                                                                                                                                                                                                                                                                                                                                   |             |                |  |  |  |  |
| DESCRIPTION | FUR CARE & CONTENT LABEL                    |           |                  |            |                                                                                 | DRUM DYED/TENT REAL FURVIRAIE LAMB SHEARLING/SHEARLING FEAU DYAGNEAU  FEAU DYAGNEAU                                                                                                                                                                                                                                                                                                                                                                                                                                                                                                                                                                                                                                                                                                                                                                                                                                                                                                                                                                                                                                                                                                                                                                                                                                                                                                                                                                                                                                                                                                                                                                                                                                                                                                                                                                                                                                                                                                                                                                                                                                            |             |                |  |  |  |  |
| ARTICLE #:  | SEE P.O.                                    |           |                  |            |                                                                                 | DAMS SHEMENAS SHEMENTON PEAU DYGANEAU OVIS ARIES FULL SKINNERBE PEAU                                                                                                                                                                                                                                                                                                                                                                                                                                                                                                                                                                                                                                                                                                                                                                                                                                                                                                                                                                                                                                                                                                                                                                                                                                                                                                                                                                                                                                                                                                                                                                                                                                                                                                                                                                                                                                                                                                                                                                                                                                                           |             |                |  |  |  |  |
| VENDOR:     | MFG. SUPPLIED                               | 1         | MFG.<br>SUPPLIED | N/A        | CENTERED UNDER CARE LABEL                                                       | PILL SHOWLERS PILE<br>PILL SHOWLERS PILL<br>ORIGINE DE LANGE<br>BLANCE<br>INN 156730                                                                                                                                                                                                                                                                                                                                                                                                                                                                                                                                                                                                                                                                                                                                                                                                                                                                                                                                                                                                                                                                                                                                                                                                                                                                                                                                                                                                                                                                                                                                                                                                                                                                                                                                                                                                                                                                                                                                                                                                                                           | WHITE/BLACK | FUR            |  |  |  |  |
|             |                                             |           | M                | EN'S PO LA | ABEL                                                                            |                                                                                                                                                                                                                                                                                                                                                                                                                                                                                                                                                                                                                                                                                                                                                                                                                                                                                                                                                                                                                                                                                                                                                                                                                                                                                                                                                                                                                                                                                                                                                                                                                                                                                                                                                                                                                                                                                                                                                                                                                                                                                                                                |             |                |  |  |  |  |
|             | ARTICLE/VENDOR:                             | QUANTITY: | SIZE:            | LEADTIME:  | PLACEMENT:                                                                      | REFERENCE IMAGE:                                                                                                                                                                                                                                                                                                                                                                                                                                                                                                                                                                                                                                                                                                                                                                                                                                                                                                                                                                                                                                                                                                                                                                                                                                                                                                                                                                                                                                                                                                                                                                                                                                                                                                                                                                                                                                                                                                                                                                                                                                                                                                               | COLOR #1:   | CATEGORY:      |  |  |  |  |
| Α           | PO/STYLE/SEASON LABEL                       |           |                  |            |                                                                                 |                                                                                                                                                                                                                                                                                                                                                                                                                                                                                                                                                                                                                                                                                                                                                                                                                                                                                                                                                                                                                                                                                                                                                                                                                                                                                                                                                                                                                                                                                                                                                                                                                                                                                                                                                                                                                                                                                                                                                                                                                                                                                                                                |             |                |  |  |  |  |
| DESCRIPTION | PO/STYLE/SEASON LABEL                       | 1         | 13MM x 19MM      | N/A        | CENTERED UNDERNEATH CARE<br>LABEL                                               | OCCOCOCO STYLE VOOCOCOCO STYLE STORM SEASON CODE                                                                                                                                                                                                                                                                                                                                                                                                                                                                                                                                                                                                                                                                                                                                                                                                                                                                                                                                                                                                                                                                                                                                                                                                                                                                                                                                                                                                                                                                                                                                                                                                                                                                                                                                                                                                                                                                                                                                                                                                                                                                               | WHITE/BLACK | ALL CATEGORIES |  |  |  |  |
| ARTICLE #:  | N/A                                         |           |                  |            |                                                                                 |                                                                                                                                                                                                                                                                                                                                                                                                                                                                                                                                                                                                                                                                                                                                                                                                                                                                                                                                                                                                                                                                                                                                                                                                                                                                                                                                                                                                                                                                                                                                                                                                                                                                                                                                                                                                                                                                                                                                                                                                                                                                                                                                |             |                |  |  |  |  |
| VENDOR:     | MFG. SUPPLIED                               |           | ĺ                | ĺ          |                                                                                 |                                                                                                                                                                                                                                                                                                                                                                                                                                                                                                                                                                                                                                                                                                                                                                                                                                                                                                                                                                                                                                                                                                                                                                                                                                                                                                                                                                                                                                                                                                                                                                                                                                                                                                                                                                                                                                                                                                                                                                                                                                                                                                                                |             |                |  |  |  |  |