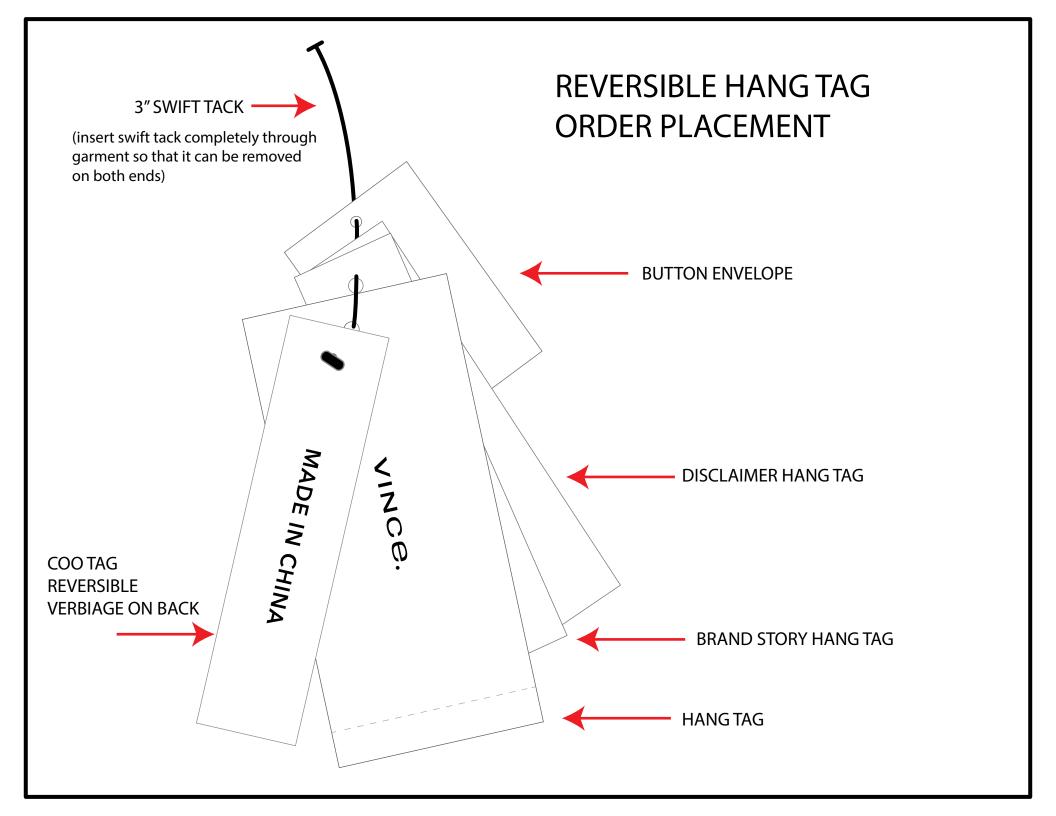

#### MENS REQUIRED TAGS

\*images are not to scale and for reference only

**UPC** Hangtag

Brand Story (Discontinuing, complete stock)

Disclaimer (Where Applicable)

0

Button Envelope (Where Applicable)

UPC Sticker (On Polybag)