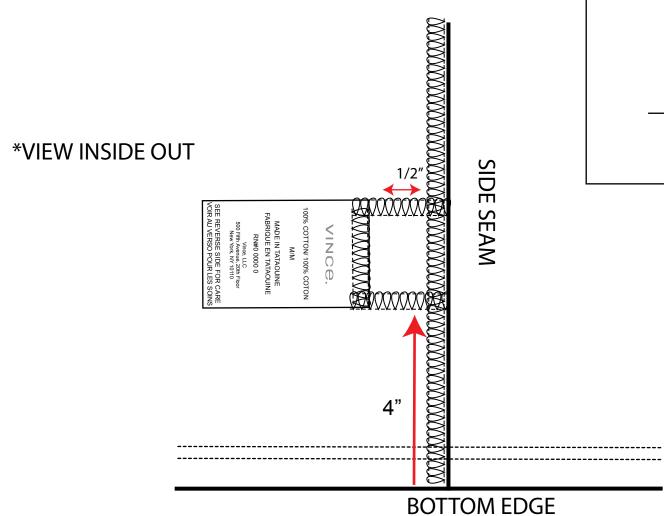

|             | MEN'S CARE LABEL                            |           |                  |            |                                                                                 |                                                                                                                                                                                                                                                                                                                                                                                                                                                                                                                                                                                                                                                                                                                                                                                                                                                                                                                                                                                                                                                                                                                                                                                                                                                                                                                                                                                                                                                                                                                                                                                                                                                                                                                                                                                                                                                                                                                                                                                                                                                                                                                                |             |                |  |  |  |  |
|-------------|---------------------------------------------|-----------|------------------|------------|---------------------------------------------------------------------------------|--------------------------------------------------------------------------------------------------------------------------------------------------------------------------------------------------------------------------------------------------------------------------------------------------------------------------------------------------------------------------------------------------------------------------------------------------------------------------------------------------------------------------------------------------------------------------------------------------------------------------------------------------------------------------------------------------------------------------------------------------------------------------------------------------------------------------------------------------------------------------------------------------------------------------------------------------------------------------------------------------------------------------------------------------------------------------------------------------------------------------------------------------------------------------------------------------------------------------------------------------------------------------------------------------------------------------------------------------------------------------------------------------------------------------------------------------------------------------------------------------------------------------------------------------------------------------------------------------------------------------------------------------------------------------------------------------------------------------------------------------------------------------------------------------------------------------------------------------------------------------------------------------------------------------------------------------------------------------------------------------------------------------------------------------------------------------------------------------------------------------------|-------------|----------------|--|--|--|--|
|             | ARTICLE/VENDOR:                             | QUANTITY: | SIZE:            | LEADTIME:  | PLACEMENT:                                                                      | REFERENCE IMAGE:                                                                                                                                                                                                                                                                                                                                                                                                                                                                                                                                                                                                                                                                                                                                                                                                                                                                                                                                                                                                                                                                                                                                                                                                                                                                                                                                                                                                                                                                                                                                                                                                                                                                                                                                                                                                                                                                                                                                                                                                                                                                                                               | COLOR #1:   | CATEGORY:      |  |  |  |  |
| Α           | CARE LABEL                                  |           |                  |            |                                                                                 |                                                                                                                                                                                                                                                                                                                                                                                                                                                                                                                                                                                                                                                                                                                                                                                                                                                                                                                                                                                                                                                                                                                                                                                                                                                                                                                                                                                                                                                                                                                                                                                                                                                                                                                                                                                                                                                                                                                                                                                                                                                                                                                                |             |                |  |  |  |  |
| DESCRIPTION | CARE LABEL                                  |           |                  |            |                                                                                 | RENOVO DERAGNAS #9000  VINCE.  DOWNERS BOOT USMAD/  DOWNERS Of A PAPER  TO COMMAND!                                                                                                                                                                                                                                                                                                                                                                                                                                                                                                                                                                                                                                                                                                                                                                                                                                                                                                                                                                                                                                                                                                                                                                                                                                                                                                                                                                                                                                                                                                                                                                                                                                                                                                                                                                                                                                                                                                                                                                                                                                            |             |                |  |  |  |  |
| ARTICLE #:  | M-W-SATIN-LB                                |           |                  |            |                                                                                 | LOWER BOOY LINEAD PROFILE OF THE PRO |             |                |  |  |  |  |
| VENDOR:     | AVERY                                       | 1         | 1 32MM X 72MM    |            | AT WEARER'S LEFT SIDE 4" FROM<br>BOTTOM EDGE. SINGLE NEEDLE<br>MACHINE STITCHED | September 19 Control C | WHITE/BLACK | ALL CATEGORIES |  |  |  |  |
| В           | CARE LABEL (IF FAUX FUR VERBIAGE IS NEEDED) |           |                  |            |                                                                                 | E. second min-stry                                                                                                                                                                                                                                                                                                                                                                                                                                                                                                                                                                                                                                                                                                                                                                                                                                                                                                                                                                                                                                                                                                                                                                                                                                                                                                                                                                                                                                                                                                                                                                                                                                                                                                                                                                                                                                                                                                                                                                                                                                                                                                             |             |                |  |  |  |  |
| DESCRIPTION | CARE LABEL (IF FAUX FUR VERBIAGE IS NEEDED) |           | ĺ                | ĺ          |                                                                                 | VINGO.  Both of Children  Both |             |                |  |  |  |  |
| ARTICLE #:  | M-W-SATIN-LB                                |           |                  | ĺ          |                                                                                 | ENLARGED FOR VISUAL                                                                                                                                                                                                                                                                                                                                                                                                                                                                                                                                                                                                                                                                                                                                                                                                                                                                                                                                                                                                                                                                                                                                                                                                                                                                                                                                                                                                                                                                                                                                                                                                                                                                                                                                                                                                                                                                                                                                                                                                                                                                                                            |             |                |  |  |  |  |
| VENDOR:     | AVERY                                       | 1         | 1 32MM X 72MM    |            | AT WEARER'S LEFT SIDE 4" FROM<br>BOTTOM EDGE. SINGLE NEEDLE<br>MACHINE STITCHED | ENLARGED FOR VISUAL REFERENCE  VINCE. SHELL/EXTÉRIEUR: 100% COTTON/COTON LINING/DOUBLURE: 100% COTTON/COTON FAUX FUR HOOD LINING/                                                                                                                                                                                                                                                                                                                                                                                                                                                                                                                                                                                                                                                                                                                                                                                                                                                                                                                                                                                                                                                                                                                                                                                                                                                                                                                                                                                                                                                                                                                                                                                                                                                                                                                                                                                                                                                                                                                                                                                              | WHITE/BLACK | ALL CATEGORIES |  |  |  |  |
| С           | FUR CARE & CONTENT LABEL                    |           |                  |            |                                                                                 | <del>-</del>                                                                                                                                                                                                                                                                                                                                                                                                                                                                                                                                                                                                                                                                                                                                                                                                                                                                                                                                                                                                                                                                                                                                                                                                                                                                                                                                                                                                                                                                                                                                                                                                                                                                                                                                                                                                                                                                                                                                                                                                                                                                                                                   |             |                |  |  |  |  |
| DESCRIPTION | FUR CARE & CONTENT LABEL                    |           |                  |            |                                                                                 | DRUM DYED/TENT REAL FURVIRAIE LAMB SHEARLING/SHEARLING FEAU DYAGNEAU  FEAU DYAGNEAU                                                                                                                                                                                                                                                                                                                                                                                                                                                                                                                                                                                                                                                                                                                                                                                                                                                                                                                                                                                                                                                                                                                                                                                                                                                                                                                                                                                                                                                                                                                                                                                                                                                                                                                                                                                                                                                                                                                                                                                                                                            |             |                |  |  |  |  |
| ARTICLE #:  | SEE P.O.                                    |           |                  |            |                                                                                 | DAMS SHEMENAS SHEMENTON PEAU DYGANEAU OVIS ARIES FULL SKINNERBE PEAU                                                                                                                                                                                                                                                                                                                                                                                                                                                                                                                                                                                                                                                                                                                                                                                                                                                                                                                                                                                                                                                                                                                                                                                                                                                                                                                                                                                                                                                                                                                                                                                                                                                                                                                                                                                                                                                                                                                                                                                                                                                           |             |                |  |  |  |  |
| VENDOR:     | MFG. SUPPLIED                               | 1         | MFG.<br>SUPPLIED | N/A        | CENTERED UNDER CARE LABEL                                                       | PILL SHOWLERS PILE<br>PILL SHOWLERS PILL<br>ORIGINE DE LANGE<br>BLANCE<br>INN 156730                                                                                                                                                                                                                                                                                                                                                                                                                                                                                                                                                                                                                                                                                                                                                                                                                                                                                                                                                                                                                                                                                                                                                                                                                                                                                                                                                                                                                                                                                                                                                                                                                                                                                                                                                                                                                                                                                                                                                                                                                                           | WHITE/BLACK | FUR            |  |  |  |  |
|             |                                             |           | M                | EN'S PO LA | ABEL                                                                            |                                                                                                                                                                                                                                                                                                                                                                                                                                                                                                                                                                                                                                                                                                                                                                                                                                                                                                                                                                                                                                                                                                                                                                                                                                                                                                                                                                                                                                                                                                                                                                                                                                                                                                                                                                                                                                                                                                                                                                                                                                                                                                                                |             |                |  |  |  |  |
|             | ARTICLE/VENDOR:                             | QUANTITY: | SIZE:            | LEADTIME:  | PLACEMENT:                                                                      | REFERENCE IMAGE:                                                                                                                                                                                                                                                                                                                                                                                                                                                                                                                                                                                                                                                                                                                                                                                                                                                                                                                                                                                                                                                                                                                                                                                                                                                                                                                                                                                                                                                                                                                                                                                                                                                                                                                                                                                                                                                                                                                                                                                                                                                                                                               | COLOR #1:   | CATEGORY:      |  |  |  |  |
| Α           | PO/STYLE/SEASON LABEL                       |           |                  |            |                                                                                 |                                                                                                                                                                                                                                                                                                                                                                                                                                                                                                                                                                                                                                                                                                                                                                                                                                                                                                                                                                                                                                                                                                                                                                                                                                                                                                                                                                                                                                                                                                                                                                                                                                                                                                                                                                                                                                                                                                                                                                                                                                                                                                                                |             |                |  |  |  |  |
| DESCRIPTION | PO/STYLE/SEASON LABEL                       | 1         | 13MM x 19MM      | N/A        | CENTERED UNDERNEATH CARE<br>LABEL                                               | OCCOCOCO STYLE VOOCOCOCO STYLE STORM SEASON CODE                                                                                                                                                                                                                                                                                                                                                                                                                                                                                                                                                                                                                                                                                                                                                                                                                                                                                                                                                                                                                                                                                                                                                                                                                                                                                                                                                                                                                                                                                                                                                                                                                                                                                                                                                                                                                                                                                                                                                                                                                                                                               | WHITE/BLACK | ALL CATEGORIES |  |  |  |  |
| ARTICLE #:  | N/A                                         |           |                  |            |                                                                                 |                                                                                                                                                                                                                                                                                                                                                                                                                                                                                                                                                                                                                                                                                                                                                                                                                                                                                                                                                                                                                                                                                                                                                                                                                                                                                                                                                                                                                                                                                                                                                                                                                                                                                                                                                                                                                                                                                                                                                                                                                                                                                                                                |             |                |  |  |  |  |
| VENDOR:     | MFG. SUPPLIED                               |           | ĺ                | ĺ          |                                                                                 |                                                                                                                                                                                                                                                                                                                                                                                                                                                                                                                                                                                                                                                                                                                                                                                                                                                                                                                                                                                                                                                                                                                                                                                                                                                                                                                                                                                                                                                                                                                                                                                                                                                                                                                                                                                                                                                                                                                                                                                                                                                                                                                                |             |                |  |  |  |  |