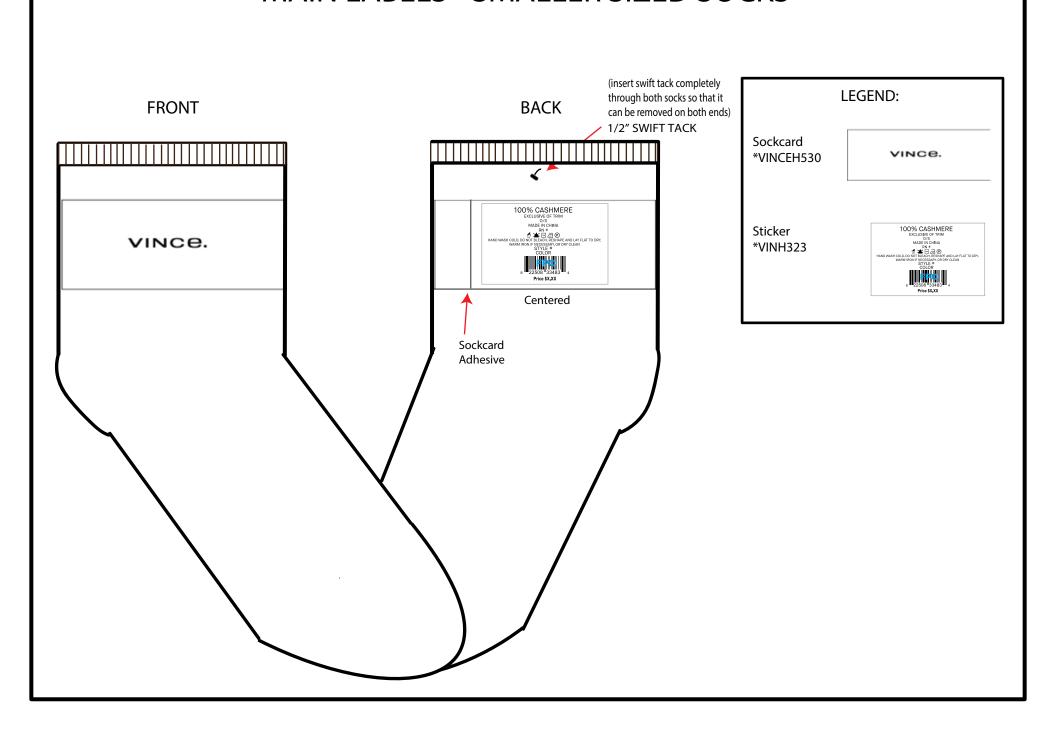

d Story Hang Tag \*VINCEH544 Disclaimer Hang Tag **SWIFT TACK Button Envelope:** (insert swift tack completely \*VINCEB600 through garment so that it can be removed on both ends) **BUTTON ENVELOPE** DISCLAIMER HANG TAG **BRAND STORY** HANG TAG HANG TAG W/ COTTON STRING

#### SCREEN PRINT PLACEMENT KNIT TOPS WITH CB SEAM LEGEND: VINCE. Water Based 100% Pint Coton / Yedvin Sart Screen Print Label VINCE. Hang Tag \*VINCEH501 **SCREEN PRINT** FPO CARE LABEL Brand Story Hang Tag \*VINCEH544 Disclaimer Hang Tag Button Envelope: \*VINCEB600 SWIFT TACK (insert swift tack completely through garment so that it can be removed on both ends) **BUTTON ENVELOPE** VINCE DISCLAIMER HANG TAG **BRAND STORY HANG TAG** HANG TAG W/ COTTON STRING



## MAIN LABELS-SCARVES



# MAIN LABELS - SMALLER SIZED SOCKS



# MAIN LABELS - SOCKS





# KNITS CARE & CONTENT LABEL

1/2 THREAD CHAIN WITH 3/16" OVERLOCK





# REVERSIBLE STANDARD CARE & CONTENT LABEL







## PO/STYLE/SEASON LABEL IS CENTERED **UNDERNEATH CARE LABEL FUR CARE** OR DRY CLEAN nicead is obsit tal 6 resesqaA 🗁 COCCLINON AS NEEDED **CONTENT LABEL** temperature, sortir Scoher en machine a basse REMOVE PROMPTLY TO NOT BLEACH No pas javelleer **FUR CARE LABEL:** pneup nee, jig ulew ejig ileven MACHINE WASH WARM Placed under care label **LISOLESSIONVIT CITEVIN ONTA BA** FOR HOOD: PRICE TO WASHING. ВЕМОЛЕ DELYCHVBITE HOOD PO# 00000000 STYLE# /000000000 CARE ABEI SIDE SEAM **\*VIEW INSIDE OUT BOTTOM EDGE**







# REVERSIBLE HANGTAG PLACEMENT



# INTERNATIONAL DROP SHIPMENTS: HANGTAG PLACEMENT (EXCEPT CANADA)

**SMALL MAIN LABEL** 



#