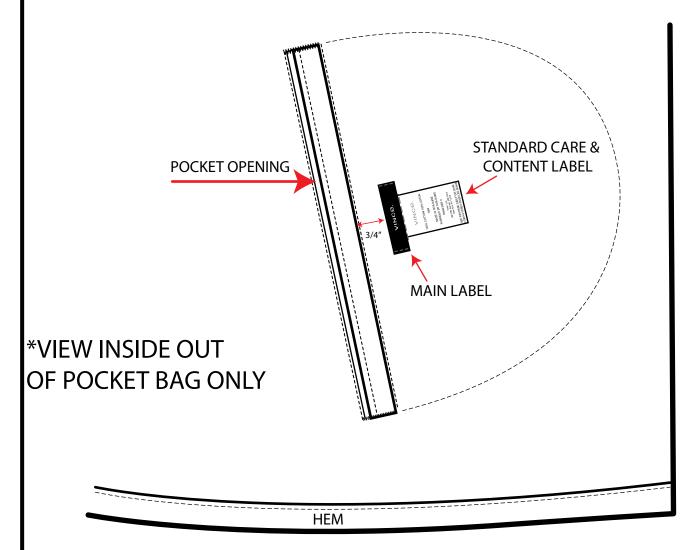

|             | MEN'S CARE LABEL                            |           |                  |            |                                                                                 |                                                                                                                                                                                                                                                                                                                                                                                                                                                                                                                                                                                                                                                                                                                                                                                                                                                                                                                                                                                                                                                                                                                                                                                                                                                                                                                                                                                                                                                                                                                                                                                                                                                                                                                                                                                                                                                                                                                                                                                                                                                                                                                                |             |                |  |  |  |  |
|-------------|---------------------------------------------|-----------|------------------|------------|---------------------------------------------------------------------------------|--------------------------------------------------------------------------------------------------------------------------------------------------------------------------------------------------------------------------------------------------------------------------------------------------------------------------------------------------------------------------------------------------------------------------------------------------------------------------------------------------------------------------------------------------------------------------------------------------------------------------------------------------------------------------------------------------------------------------------------------------------------------------------------------------------------------------------------------------------------------------------------------------------------------------------------------------------------------------------------------------------------------------------------------------------------------------------------------------------------------------------------------------------------------------------------------------------------------------------------------------------------------------------------------------------------------------------------------------------------------------------------------------------------------------------------------------------------------------------------------------------------------------------------------------------------------------------------------------------------------------------------------------------------------------------------------------------------------------------------------------------------------------------------------------------------------------------------------------------------------------------------------------------------------------------------------------------------------------------------------------------------------------------------------------------------------------------------------------------------------------------|-------------|----------------|--|--|--|--|
|             | ARTICLE/VENDOR:                             | QUANTITY: | SIZE:            | LEADTIME:  | PLACEMENT:                                                                      | REFERENCE IMAGE:                                                                                                                                                                                                                                                                                                                                                                                                                                                                                                                                                                                                                                                                                                                                                                                                                                                                                                                                                                                                                                                                                                                                                                                                                                                                                                                                                                                                                                                                                                                                                                                                                                                                                                                                                                                                                                                                                                                                                                                                                                                                                                               | COLOR #1:   | CATEGORY:      |  |  |  |  |
| Α           | CARE LABEL                                  |           |                  |            |                                                                                 |                                                                                                                                                                                                                                                                                                                                                                                                                                                                                                                                                                                                                                                                                                                                                                                                                                                                                                                                                                                                                                                                                                                                                                                                                                                                                                                                                                                                                                                                                                                                                                                                                                                                                                                                                                                                                                                                                                                                                                                                                                                                                                                                |             |                |  |  |  |  |
| DESCRIPTION | CARE LABEL                                  |           |                  |            |                                                                                 | RENOVO DERAGNAS #9000  VINCE.  DOWNERS BOOT USMAD/  DOWNERS Of A PAPER  TO COMMAND!                                                                                                                                                                                                                                                                                                                                                                                                                                                                                                                                                                                                                                                                                                                                                                                                                                                                                                                                                                                                                                                                                                                                                                                                                                                                                                                                                                                                                                                                                                                                                                                                                                                                                                                                                                                                                                                                                                                                                                                                                                            |             |                |  |  |  |  |
| ARTICLE #:  | M-W-SATIN-LB                                |           |                  |            |                                                                                 | LOWER BOOY LINEAD PROFILE OF THE PRO |             |                |  |  |  |  |
| VENDOR:     | AVERY                                       | 1         | 1 32MM X 72MM    |            | AT WEARER'S LEFT SIDE 4" FROM<br>BOTTOM EDGE. SINGLE NEEDLE<br>MACHINE STITCHED | September 19 Control C | WHITE/BLACK | ALL CATEGORIES |  |  |  |  |
| В           | CARE LABEL (IF FAUX FUR VERBIAGE IS NEEDED) |           |                  |            |                                                                                 | E. second min-stry                                                                                                                                                                                                                                                                                                                                                                                                                                                                                                                                                                                                                                                                                                                                                                                                                                                                                                                                                                                                                                                                                                                                                                                                                                                                                                                                                                                                                                                                                                                                                                                                                                                                                                                                                                                                                                                                                                                                                                                                                                                                                                             |             |                |  |  |  |  |
| DESCRIPTION | CARE LABEL (IF FAUX FUR VERBIAGE IS NEEDED) |           | ĺ                | ĺ          |                                                                                 | VINGO.  Both of Children  Both |             |                |  |  |  |  |
| ARTICLE #:  | M-W-SATIN-LB                                |           |                  | ĺ          |                                                                                 | ENLARGED FOR VISUAL                                                                                                                                                                                                                                                                                                                                                                                                                                                                                                                                                                                                                                                                                                                                                                                                                                                                                                                                                                                                                                                                                                                                                                                                                                                                                                                                                                                                                                                                                                                                                                                                                                                                                                                                                                                                                                                                                                                                                                                                                                                                                                            |             |                |  |  |  |  |
| VENDOR:     | AVERY                                       | 1         | 1 32MM X 72MM    |            | AT WEARER'S LEFT SIDE 4" FROM<br>BOTTOM EDGE. SINGLE NEEDLE<br>MACHINE STITCHED | ENLARGED FOR VISUAL REFERENCE  VINCE. SHELL/EXTÉRIEUR: 100% COTTON/COTON LINING/DOUBLURE: 100% COTTON/COTON FAUX FUR HOOD LINING/                                                                                                                                                                                                                                                                                                                                                                                                                                                                                                                                                                                                                                                                                                                                                                                                                                                                                                                                                                                                                                                                                                                                                                                                                                                                                                                                                                                                                                                                                                                                                                                                                                                                                                                                                                                                                                                                                                                                                                                              | WHITE/BLACK | ALL CATEGORIES |  |  |  |  |
| С           | FUR CARE & CONTENT LABEL                    |           |                  |            |                                                                                 | <del>-</del>                                                                                                                                                                                                                                                                                                                                                                                                                                                                                                                                                                                                                                                                                                                                                                                                                                                                                                                                                                                                                                                                                                                                                                                                                                                                                                                                                                                                                                                                                                                                                                                                                                                                                                                                                                                                                                                                                                                                                                                                                                                                                                                   |             |                |  |  |  |  |
| DESCRIPTION | FUR CARE & CONTENT LABEL                    |           |                  |            |                                                                                 | DRUM DYED/TENT REAL FURVIRAIE LAMB SHEARLING/SHEARLING FEAU DYAGNEAU  FEAU DYAGNEAU                                                                                                                                                                                                                                                                                                                                                                                                                                                                                                                                                                                                                                                                                                                                                                                                                                                                                                                                                                                                                                                                                                                                                                                                                                                                                                                                                                                                                                                                                                                                                                                                                                                                                                                                                                                                                                                                                                                                                                                                                                            |             |                |  |  |  |  |
| ARTICLE #:  | SEE P.O.                                    |           |                  |            |                                                                                 | DAMS SHEMENAS SHEMENTON PEAU DYGANEAU OVIS ARIES FULL SKINNERBE PEAU                                                                                                                                                                                                                                                                                                                                                                                                                                                                                                                                                                                                                                                                                                                                                                                                                                                                                                                                                                                                                                                                                                                                                                                                                                                                                                                                                                                                                                                                                                                                                                                                                                                                                                                                                                                                                                                                                                                                                                                                                                                           |             |                |  |  |  |  |
| VENDOR:     | MFG. SUPPLIED                               | 1         | MFG.<br>SUPPLIED | N/A        | CENTERED UNDER CARE LABEL                                                       | PILL SHOWLERS PILE<br>PILL SHOWLERS PILL<br>ORIGINE DE LANGE<br>BLANCE<br>INN 156730                                                                                                                                                                                                                                                                                                                                                                                                                                                                                                                                                                                                                                                                                                                                                                                                                                                                                                                                                                                                                                                                                                                                                                                                                                                                                                                                                                                                                                                                                                                                                                                                                                                                                                                                                                                                                                                                                                                                                                                                                                           | WHITE/BLACK | FUR            |  |  |  |  |
|             |                                             |           | M                | EN'S PO LA | ABEL                                                                            |                                                                                                                                                                                                                                                                                                                                                                                                                                                                                                                                                                                                                                                                                                                                                                                                                                                                                                                                                                                                                                                                                                                                                                                                                                                                                                                                                                                                                                                                                                                                                                                                                                                                                                                                                                                                                                                                                                                                                                                                                                                                                                                                |             |                |  |  |  |  |
|             | ARTICLE/VENDOR:                             | QUANTITY: | SIZE:            | LEADTIME:  | PLACEMENT:                                                                      | REFERENCE IMAGE:                                                                                                                                                                                                                                                                                                                                                                                                                                                                                                                                                                                                                                                                                                                                                                                                                                                                                                                                                                                                                                                                                                                                                                                                                                                                                                                                                                                                                                                                                                                                                                                                                                                                                                                                                                                                                                                                                                                                                                                                                                                                                                               | COLOR #1:   | CATEGORY:      |  |  |  |  |
| Α           | PO/STYLE/SEASON LABEL                       |           |                  |            |                                                                                 |                                                                                                                                                                                                                                                                                                                                                                                                                                                                                                                                                                                                                                                                                                                                                                                                                                                                                                                                                                                                                                                                                                                                                                                                                                                                                                                                                                                                                                                                                                                                                                                                                                                                                                                                                                                                                                                                                                                                                                                                                                                                                                                                |             |                |  |  |  |  |
| DESCRIPTION | PO/STYLE/SEASON LABEL                       | 1         | 13MM x 19MM      | N/A        | CENTERED UNDERNEATH CARE<br>LABEL                                               | OCCOCOCO STYLE VOOCOCOCO STYLE STORM SEASON CODE                                                                                                                                                                                                                                                                                                                                                                                                                                                                                                                                                                                                                                                                                                                                                                                                                                                                                                                                                                                                                                                                                                                                                                                                                                                                                                                                                                                                                                                                                                                                                                                                                                                                                                                                                                                                                                                                                                                                                                                                                                                                               | WHITE/BLACK | ALL CATEGORIES |  |  |  |  |
| ARTICLE #:  | N/A                                         |           |                  |            |                                                                                 |                                                                                                                                                                                                                                                                                                                                                                                                                                                                                                                                                                                                                                                                                                                                                                                                                                                                                                                                                                                                                                                                                                                                                                                                                                                                                                                                                                                                                                                                                                                                                                                                                                                                                                                                                                                                                                                                                                                                                                                                                                                                                                                                |             |                |  |  |  |  |
| VENDOR:     | MFG. SUPPLIED                               |           | ĺ                | ĺ          |                                                                                 |                                                                                                                                                                                                                                                                                                                                                                                                                                                                                                                                                                                                                                                                                                                                                                                                                                                                                                                                                                                                                                                                                                                                                                                                                                                                                                                                                                                                                                                                                                                                                                                                                                                                                                                                                                                                                                                                                                                                                                                                                                                                                                                                |             |                |  |  |  |  |