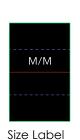

| MEN'S SIZE LABELS |                                                          |           |                     |                     |                                                             |                                      |              |                    |  |  |  |  |
|-------------------|----------------------------------------------------------|-----------|---------------------|---------------------|-------------------------------------------------------------|--------------------------------------|--------------|--------------------|--|--|--|--|
|                   | ARTICLE/VENDOR:                                          | QUANTITY: | SIZE:               | LEADTIME:           | PLACEMENT:                                                  | REFERENCE IMAGE:                     | COLOR #1:    | CATEGORY:          |  |  |  |  |
| Α                 | BILINGUAL SIZE LABEL                                     |           |                     |                     |                                                             |                                      |              |                    |  |  |  |  |
| DESCRIPTION       | BILINGUAL SIZE LABEL (XXS, XS, S M L, XL, OS, XXXL, M/L) |           |                     |                     | 0,0,0,5,0,5,0,5,0,0,0,0                                     |                                      |              |                    |  |  |  |  |
| ARTICLE #:        | VINCESM700                                               | 1 1       | 16MM x 26MM         |                     | SINGLE NEEDLE MACHINE STITCHED CENTERED UNDER MAIN          | M/M                                  | DI ACKAMUITE | VARIOUS CATEGORIES |  |  |  |  |
| VENDOR:           | AVERY                                                    | ] '       | TOWN X ZOWN         |                     | LABEL + ATTACHED TO MAIN LABEL                              |                                      | BLACK/WHITE  | VARIOUS CATEGORIES |  |  |  |  |
| В                 | BILINGUAL ALPHA DUAL SIZE LABEL                          |           |                     |                     |                                                             |                                      |              |                    |  |  |  |  |
| DESCRIPTION       | BILINGUAL ALPHA DUAL SIZE LABEL (XS/S)                   |           | 19MM x 26MM         | 16 BUSINESS         | SINGLE NEEDLE MACHINE                                       | XS/S TP/P                            | DI ACKAMUITE | VARIOUS CATEGORIES |  |  |  |  |
| ARTICLE #:        | VINCESM800                                               | 1 '       | 19IVIIVI X 26IVIIVI | DAYS                | STITCHED CENTERED UNDER MAIN LABEL + ATTACHED TO MAIN LABEL | X5/5 TP/P                            | BLACK/WHITE  | VARIOUS CATEGORIES |  |  |  |  |
| VENDOR:           | AVERY                                                    |           |                     |                     | LABLE I ATTACHED TO MAIN LABLE                              |                                      |              |                    |  |  |  |  |
| С                 | NUMERIC SIZE LABEL                                       |           |                     | M 16 BUSINESS       | SS SINGLE NEEDLE MACHINE STITCHED CENTERED UNDER MAIN       |                                      |              |                    |  |  |  |  |
| DESCRIPTION       | NUMERIC SIZE LABEL                                       |           | 10MM x 26MM         |                     |                                                             |                                      | BLACK/WHITE  | VARIOUS CATEGORIES |  |  |  |  |
| ARTICLE #:        | VINCESM403                                               | 1         |                     |                     |                                                             | 32                                   |              |                    |  |  |  |  |
| VENDOR:           | AVERY                                                    |           |                     | DATS                | LABEL + ATTACHED TO MAIN LABEL                              |                                      |              |                    |  |  |  |  |
|                   |                                                          |           | ME                  | N'S COO L           | ABELS                                                       |                                      |              |                    |  |  |  |  |
|                   | ARTICLE/VENDOR:                                          | QUANTITY: | SIZE:               | LEADTIME:           | PLACEMENT:                                                  | REFERENCE IMAGE:                     | COLOR #1:    | CATEGORY:          |  |  |  |  |
| Α                 | COO LABEL (SUSTAINABLE)                                  |           |                     |                     |                                                             |                                      |              |                    |  |  |  |  |
| DESCRIPTION       | COUNTRY OF ORIGIN LABEL W/FRENCH TRANSLATION             |           |                     |                     |                                                             |                                      |              |                    |  |  |  |  |
| ARTICLE #:        | VINCESM405                                               |           |                     |                     |                                                             | Made in<br>USA                       |              |                    |  |  |  |  |
| VENDOR:           | AVERY (DO NOT ADD TO IN'L DROP SHIPMENTS)                | 1         | 14MM X<br>34MM      | 16 BUSINESS<br>DAYS | INSERTED INTO NECK SEAM, 1"<br>RIGHT OF MAIN LABEL          | USA<br>Fabriqué<br>aux<br>États-Unis | BLACK/WHITE  | ALL CATEGORIES     |  |  |  |  |