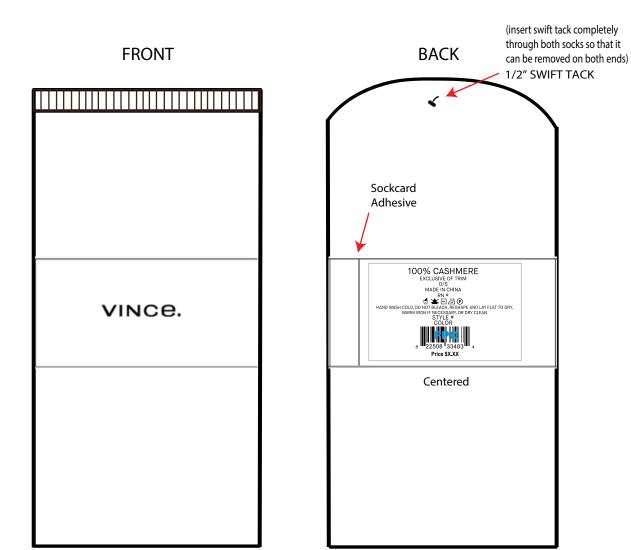

544 Disclaimer Hang Tag **SWIFT TACK Button Envelope:** (insert swift tack completely \*VINCEB600 through garment so that it can be removed on both ends) **BUTTON ENVELOPE** DISCLAIMER HANG TAG **BRAND STORY** HANG TAG HANG TAG W/ COTTON STRING

#### SCREEN PRINT PLACEMENT KNIT TOPS WITH CB SEAM LEGEND: VINCE. Water Based 100% Pint Coton / Yedvin Sart Screen Print Label VINCE. Hang Tag \*VINCEH501 **SCREEN PRINT** FPO CARE LABEL Brand Story Hang Tag \*VINCEH544 Disclaimer Hang Tag Button Envelope: \*VINCEB600 SWIFT TACK (insert swift tack completely through garment so that it can be removed on both ends) **BUTTON ENVELOPE** VINCE DISCLAIMER HANG TAG **BRAND STORY HANG TAG** HANG TAG W/ COTTON STRING



## MAIN LABELS-SCARVES



# MAIN LABELS - SMALLER SIZED SOCKS



# MAIN LABELS - SOCKS





# KNITS CARE & CONTENT LABEL

1/2 THREAD CHAIN WITH 3/16" OVERLOCK





# REVERSIBLE STANDARD CARE & CONTENT LABEL







## PO/STYLE/SEASON LABEL IS CENTERED **UNDERNEATH CARE LABEL FUR CARE** OR DRY CLEAN nicead is obsit tal 6 resesqaA 🗁 COCCLINON AS NEEDED **CONTENT LABEL** temperature, sortir Scoher en machine a basse REMOVE PROMPTLY TO NOT BLEACH No pas javelleer **FUR CARE LABEL:** pneup nee, jig ulew ejig ileven MACHINE WASH WARM Placed under care label **LISOLESSIONVIT CITEVIN ONTA BA** FOR HOOD: PRICE TO WASHING. ВЕМОЛЕ DELYCHVBITE HOOD PO# 00000000 STYLE# /000000000 CARE ABEI SIDE SEAM **\*VIEW INSIDE OUT BOTTOM EDGE**







# REVERSIBLE HANGTAG PLACEMENT



# INTERNATIONAL DROP SHIPMENTS: HANGTAG PLACEMENT (EXCEPT CANADA)

**SMALL MAIN LABEL** 



# INTERNATIONAL DROP SHIPM