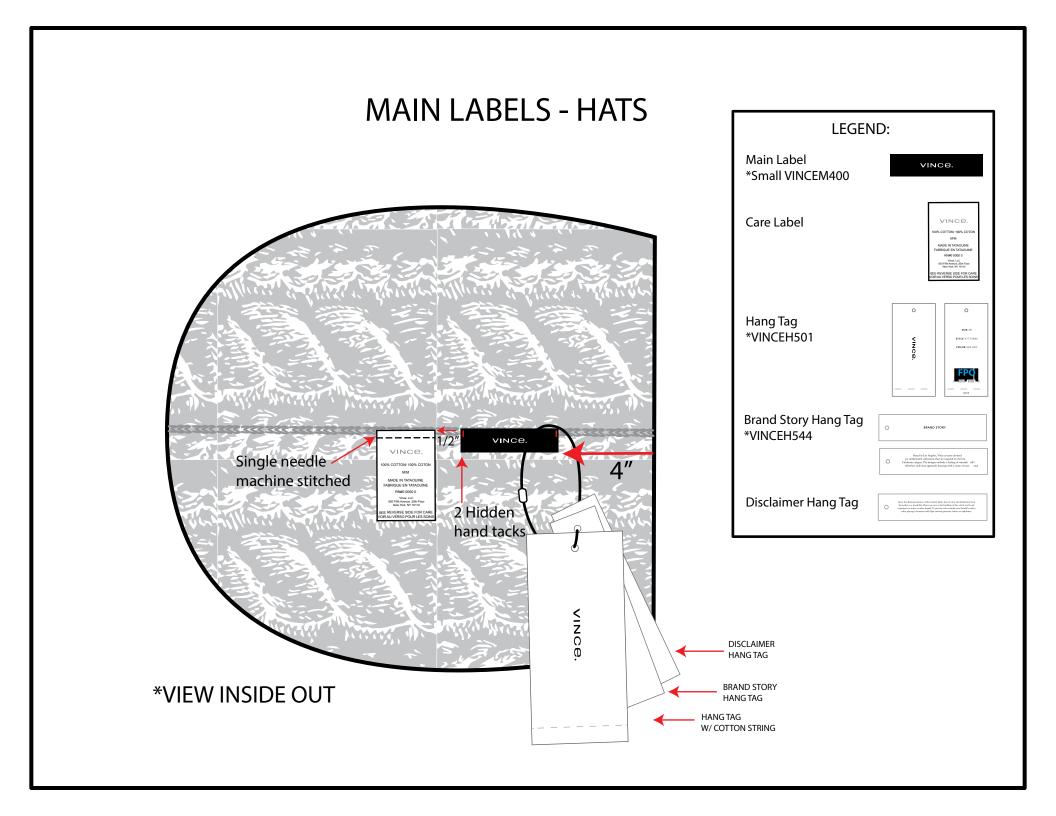

|                           |                                 | ME        | N'S MAND      | ATORY LA            | BELS AND TAGS                                                                  |                  |                                                                                                       |                             |
|---------------------------|---------------------------------|-----------|---------------|---------------------|--------------------------------------------------------------------------------|------------------|-------------------------------------------------------------------------------------------------------|-----------------------------|
|                           | ARTICLE/VENDOR:                 | QUANTITY: | SIZE:         | LEADTIME:           | PLACEMENT:                                                                     | REFERENCE IMAGE: | COLOR #1:                                                                                             | CATEGORY:                   |
| Α                         | LARGE MAIN LABEL (SUSTAINABLE)  |           |               |                     |                                                                                |                  |                                                                                                       |                             |
| DESCRIPTION               | LARGE MAIN LABEL (SUSTAINABLE)  |           |               |                     |                                                                                |                  |                                                                                                       |                             |
| ARTICLE #:                | VINCESM402                      |           |               |                     | AT CENTER BACK 1/2" DOWN FROM JOIN SEAM,<br>HIDDEN                             |                  | BLACK/WHITE  BLACK/WHITE  BLACK/WHITE  LIGHT COLORS: BLACK DARK COLORS: WHITE PANTONE #11-0601  WHITE |                             |
| VENDOR:                   | AVERY                           |           |               |                     | HAND TACKS AT 4 CORNERS                                                        |                  |                                                                                                       |                             |
|                           |                                 |           |               |                     |                                                                                |                  |                                                                                                       |                             |
|                           |                                 | 4         | 38MM X        | 16 BUSINESS         | SHEARLING- AT CENTER BACK 1/2" DOWN                                            |                  |                                                                                                       | OUTEDIAGEAD                 |
|                           |                                 | 1         | 68MM          | DAYS                | FROM JOIN SEAM, EXPOSED SINGLE NEEDLE MACHINE STITCHED AT EDGES                | VINCE.           | BLACK/WHITE                                                                                           | OUTERWEAR                   |
|                           |                                 |           |               |                     | WACHINE STITCHED AT EDGES                                                      |                  |                                                                                                       |                             |
|                           |                                 |           |               |                     | LEATHER - AT CENTER BACK 1/2" DOWN FROM                                        |                  |                                                                                                       |                             |
|                           |                                 |           |               |                     | JOIN SEAM, HIDDEN SINGLE NEEDLE MACHINE                                        |                  |                                                                                                       |                             |
|                           |                                 |           |               |                     | STITCHED AT FOLDBACK                                                           |                  |                                                                                                       |                             |
|                           |                                 |           |               |                     |                                                                                |                  |                                                                                                       |                             |
| В                         | MEDIUM MAIN LABEL (SUSTAINABLE) |           |               |                     |                                                                                |                  |                                                                                                       |                             |
| DESCRIPTION               | MEDIUM MAIN LABEL (SUSTAINABLE) |           |               |                     |                                                                                |                  |                                                                                                       |                             |
| ARTICLE #:                | VINCESM401                      |           |               |                     | SHIRTING:                                                                      |                  |                                                                                                       |                             |
| VENDOR:                   | AVERY                           |           |               |                     | AT CENTER BACK 1/2" DOWN FROM JOIN SEAM,                                       |                  |                                                                                                       |                             |
|                           |                                 |           |               |                     | HIDDEN SINGLE NEED MACHINE STITCHED                                            |                  |                                                                                                       |                             |
| 1                         |                                 |           |               |                     | воттомѕ:                                                                       |                  |                                                                                                       |                             |
|                           |                                 |           |               |                     | FRONT ZIP - CENTERED ON WAISTBAND AT                                           |                  |                                                                                                       |                             |
|                           |                                 |           |               |                     | CENTER BACK, HIDDEN HAND TACKS AT 4                                            |                  |                                                                                                       |                             |
|                           |                                 |           |               |                     | CORNERS                                                                        |                  |                                                                                                       |                             |
|                           |                                 |           |               |                     | OFNITED BACK TIPPED, AT WEADERSON SET                                          |                  |                                                                                                       |                             |
|                           |                                 |           |               |                     | CENTER BACK ZIPPER - AT WEARER'S LEFT<br>SIDE 1/2" FM ZIPPER SEAM, CENTERED ON |                  |                                                                                                       |                             |
|                           |                                 |           |               |                     | WAISTBAND, HIDDEN                                                              |                  |                                                                                                       |                             |
|                           |                                 |           | 20MM X        | 16 BUSINESS<br>DAYS | HAND TACKS AT 4 CORNERS                                                        | VINCE.           |                                                                                                       | SHIRTING, BOTTOMS,<br>KNITS |
|                           |                                 | 1         | 68MM          |                     |                                                                                |                  | BLACK/WHITE                                                                                           |                             |
|                           |                                 |           | OOIVIIVI      | DATO                | BOTTOMS WITH INTERIOR BINDING - 1/8"  ABOVE JOIN SEAM, AT CENTER BACK, HIDDEN  |                  |                                                                                                       |                             |
|                           |                                 |           |               |                     | HAND OR MACHINE TACKS AT 2 TOP CORNERS                                         |                  |                                                                                                       |                             |
|                           |                                 |           |               |                     | ON STITCH LINE                                                                 |                  |                                                                                                       |                             |
|                           |                                 |           |               |                     |                                                                                |                  |                                                                                                       |                             |
|                           |                                 |           |               |                     | ELASTIC WAISTBAND - CENTERED ON                                                |                  |                                                                                                       |                             |
|                           |                                 |           |               |                     | WAISTBAND AT CENTER BACK, HIDDEN HAND<br>OR MACHINE TACKS AT 4 CORNERS         |                  |                                                                                                       |                             |
|                           |                                 |           |               |                     | OK WAOTINE TAOKO AT 4 COMMERCO                                                 |                  |                                                                                                       |                             |
|                           |                                 |           |               |                     | KNITS - AT CENTER BACK, 1/16" ABOVE JOIN                                       |                  |                                                                                                       |                             |
|                           |                                 |           |               |                     | SEAM ON STITCH LINE,                                                           |                  |                                                                                                       |                             |
|                           |                                 |           |               |                     | HIDDEN MACHINE TACKS AT 2 TOP CORNERS WITH EASE                                |                  |                                                                                                       |                             |
|                           |                                 |           |               |                     | WIIII EAGE                                                                     |                  |                                                                                                       |                             |
|                           |                                 |           |               |                     |                                                                                |                  |                                                                                                       |                             |
| С                         | SMALL MAIN LABEL (SUSTAINABLE)  |           |               |                     |                                                                                |                  |                                                                                                       |                             |
| DESCRIPTION               | SMALL MAIN LABEL (SUSTAINABLE)  |           |               |                     | AT CENTED DACK AMERIADOVE JOIN CEAN ON                                         |                  |                                                                                                       |                             |
| DESCRIPTION<br>ARTICLE #: | VINCESM400                      |           | 401.01.11     | 40 0110111500       | AT CENTER BACK, 1/16" ABOVE JOIN SEAM ON STITCH LINE,                          |                  |                                                                                                       |                             |
| VENDOR:                   | AVERY                           | 1         | 13MM X        | 16 BUSINESS         | HIDDEN MACHINE TACKS AT 2 TOP CORNERS                                          | VINCE.           | BLACK/WHITE                                                                                           | KNITS                       |
|                           |                                 | ,         | 68MM          | DAYS                | WITH EASE                                                                      |                  |                                                                                                       |                             |
|                           |                                 |           |               |                     |                                                                                |                  |                                                                                                       |                             |
|                           |                                 |           | <u> </u>      | 1                   |                                                                                |                  |                                                                                                       |                             |
| D                         | WATER BASED SCREEN PRINT        |           |               |                     |                                                                                |                  | LIGHT COLORS                                                                                          |                             |
| DESCRIPTION               | WATER BASED SCREEN PRINT        |           |               |                     | AT CENTER BACK NECK 3/8" BELOW NECK                                            |                  |                                                                                                       |                             |
| ARTICLE #:                | N/A                             |           | AS            |                     | SEAM                                                                           | 3/0.‡            |                                                                                                       |                             |
| VENDOR:                   | MFG. SUPPLIED                   | 1         | APPROVED      |                     | OR                                                                             | VINCO.           |                                                                                                       | KNITS                       |
|                           |                                 |           | ARTWORK       |                     | 1/2" BELOW NECK SEAM &                                                         |                  |                                                                                                       |                             |
|                           |                                 |           |               |                     | 1/2" LEFT SIDE OF CENTER BACK SEAM                                             |                  |                                                                                                       |                             |
|                           |                                 |           |               |                     |                                                                                |                  | #11-0001                                                                                              |                             |
| E                         | VINCE LOGO SCREEN PRINT         |           |               |                     |                                                                                |                  |                                                                                                       |                             |
| DESCRIPTION               | VINCE LOGO SCREEN PRINT         |           |               |                     |                                                                                |                  |                                                                                                       |                             |
| ARTICLE #:                |                                 | 1         | 0.25" X 1.25" | N/A                 | SEE SPEC SHEET                                                                 | VINCE.           | WHITE                                                                                                 | ACCESSORIES                 |
| VENDOR:                   | VENDOR SUPPLIED                 |           |               |                     |                                                                                |                  |                                                                                                       |                             |
| L                         | 1                               |           | l             | 1                   |                                                                                |                  | 1                                                                                                     |                             |