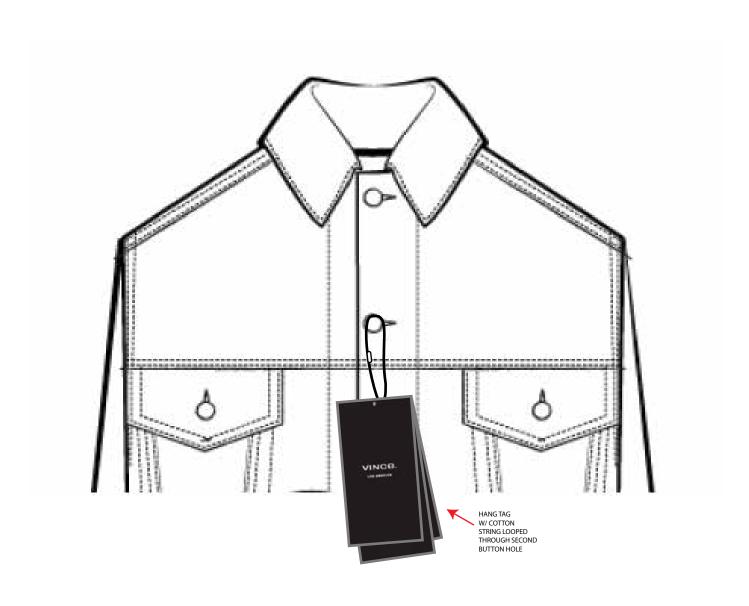

#### MENS REQUIRED LABELING

\*images are not to scale and for reference only

Care Label PO Label

Misc Fit Label (Where Applicable)

Joker Label (Where Applicable)

Misc Fabric Label (Where Applicable)

#### MENS REQUIRED TAGS

\*images are not to scale and for reference only

**UPC** Hangtag

Brand Story (Discontinuing, complete stock)

Disclaimer (Where Applicable)

0

Button Envelope (Where Applicable)

UPC Sticker (On Polybag)