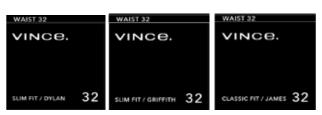

| MEN'S SIZE LABELS |                                                          |           |                     |                     |                                                             |                                      |              |                    |  |  |  |  |
|-------------------|----------------------------------------------------------|-----------|---------------------|---------------------|-------------------------------------------------------------|--------------------------------------|--------------|--------------------|--|--|--|--|
|                   | ARTICLE/VENDOR:                                          | QUANTITY: | SIZE:               | LEADTIME:           | PLACEMENT:                                                  | REFERENCE IMAGE:                     | COLOR #1:    | CATEGORY:          |  |  |  |  |
| Α                 | BILINGUAL SIZE LABEL                                     |           |                     |                     |                                                             |                                      |              |                    |  |  |  |  |
| DESCRIPTION       | BILINGUAL SIZE LABEL (XXS, XS, S M L, XL, OS, XXXL, M/L) |           |                     |                     | 0,0,0,5,0,5,0,5,0,0,0,0                                     |                                      |              |                    |  |  |  |  |
| ARTICLE #:        | VINCESM700                                               | 1 1       | 16MM x 26MM         |                     | SINGLE NEEDLE MACHINE STITCHED CENTERED UNDER MAIN          | M/M                                  | DI ACKAMUITE | VARIOUS CATEGORIES |  |  |  |  |
| VENDOR:           | AVERY                                                    | ] '       | TOWN X ZOWN         |                     | LABEL + ATTACHED TO MAIN LABEL                              |                                      | BLACK/WHITE  | VARIOUS CATEGORIES |  |  |  |  |
| В                 | BILINGUAL ALPHA DUAL SIZE LABEL                          |           |                     |                     |                                                             |                                      |              |                    |  |  |  |  |
| DESCRIPTION       | BILINGUAL ALPHA DUAL SIZE LABEL (XS/S)                   |           | 19MM x 26MM         | 16 BUSINESS         | SINGLE NEEDLE MACHINE                                       | XS/S TP/P                            | DI ACKAMUITE | VARIOUS CATEGORIES |  |  |  |  |
| ARTICLE #:        | VINCESM800                                               | 1 '       | 19IVIIVI X 26IVIIVI | DAYS                | STITCHED CENTERED UNDER MAIN LABEL + ATTACHED TO MAIN LABEL | X5/5 TP/P                            | BLACK/WHITE  | VARIOUS CATEGORIES |  |  |  |  |
| VENDOR:           | AVERY                                                    |           |                     |                     | LABLE I ATTACHED TO MAIN LABLE                              |                                      |              |                    |  |  |  |  |
| С                 | NUMERIC SIZE LABEL                                       |           |                     | M 16 BUSINESS       | SS SINGLE NEEDLE MACHINE STITCHED CENTERED UNDER MAIN       |                                      |              |                    |  |  |  |  |
| DESCRIPTION       | NUMERIC SIZE LABEL                                       |           | 10MM x 26MM         |                     |                                                             |                                      | BLACK/WHITE  | VARIOUS CATEGORIES |  |  |  |  |
| ARTICLE #:        | VINCESM403                                               | 1         |                     |                     |                                                             | 32                                   |              |                    |  |  |  |  |
| VENDOR:           | AVERY                                                    |           |                     | DATS                | LABEL + ATTACHED TO MAIN LABEL                              |                                      |              |                    |  |  |  |  |
|                   |                                                          |           | ME                  | N'S COO L           | ABELS                                                       |                                      |              |                    |  |  |  |  |
|                   | ARTICLE/VENDOR:                                          | QUANTITY: | SIZE:               | LEADTIME:           | PLACEMENT:                                                  | REFERENCE IMAGE:                     | COLOR #1:    | CATEGORY:          |  |  |  |  |
| Α                 | COO LABEL (SUSTAINABLE)                                  |           |                     |                     |                                                             |                                      |              |                    |  |  |  |  |
| DESCRIPTION       | COUNTRY OF ORIGIN LABEL W/FRENCH TRANSLATION             |           |                     |                     |                                                             |                                      |              |                    |  |  |  |  |
| ARTICLE #:        | VINCESM405                                               |           |                     |                     |                                                             | Made in<br>USA                       |              |                    |  |  |  |  |
| VENDOR:           | AVERY (DO NOT ADD TO IN'L DROP SHIPMENTS)                | 1         | 14MM X<br>34MM      | 16 BUSINESS<br>DAYS | INSERTED INTO NECK SEAM, 1"<br>RIGHT OF MAIN LABEL          | USA<br>Fabriqué<br>aux<br>États-Unis | BLACK/WHITE  | ALL CATEGORIES     |  |  |  |  |