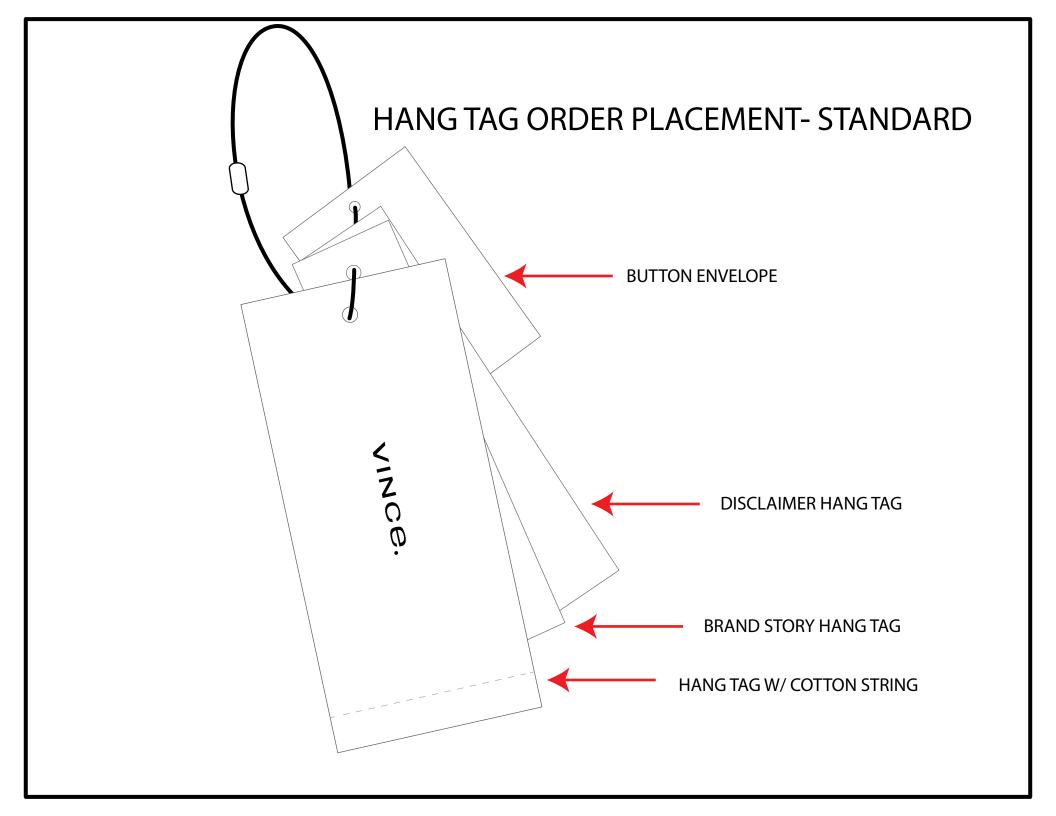

#### MENS REQUIRED TAGS

\*images are not to scale and for reference only

**UPC** Hangtag

Brand Story (Discontinuing, complete stock)

Disclaimer (Where Applicable)

0

Button Envelope (Where Applicable)

UPC Sticker (On Polybag)