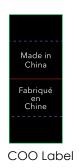

| MEN'S SIZE LABELS |                                                          |           |                     |                     |                                                             |                                      |              |                    |  |  |  |  |
|-------------------|----------------------------------------------------------|-----------|---------------------|---------------------|-------------------------------------------------------------|--------------------------------------|--------------|--------------------|--|--|--|--|
|                   | ARTICLE/VENDOR:                                          | QUANTITY: | SIZE:               | LEADTIME:           | PLACEMENT:                                                  | REFERENCE IMAGE:                     | COLOR #1:    | CATEGORY:          |  |  |  |  |
| Α                 | BILINGUAL SIZE LABEL                                     |           |                     |                     |                                                             |                                      |              |                    |  |  |  |  |
| DESCRIPTION       | BILINGUAL SIZE LABEL (XXS, XS, S M L, XL, OS, XXXL, M/L) |           |                     |                     | 0,0,0,5,0,5,0,5,0,0,0,0                                     |                                      |              |                    |  |  |  |  |
| ARTICLE #:        | VINCESM700                                               | 1 1       | 16MM x 26MM         |                     | SINGLE NEEDLE MACHINE STITCHED CENTERED UNDER MAIN          | M/M                                  | DI ACKAMUITE | VARIOUS CATEGORIES |  |  |  |  |
| VENDOR:           | AVERY                                                    | ] '       | TOWN X ZOWN         |                     | LABEL + ATTACHED TO MAIN LABEL                              |                                      | BLACK/WHITE  | VARIOUS CATEGORIES |  |  |  |  |
| В                 | BILINGUAL ALPHA DUAL SIZE LABEL                          |           |                     |                     |                                                             |                                      |              |                    |  |  |  |  |
| DESCRIPTION       | BILINGUAL ALPHA DUAL SIZE LABEL (XS/S)                   |           | 19MM x 26MM         | 16 BUSINESS         | SINGLE NEEDLE MACHINE                                       | XS/S TP/P                            | DI ACKAMUITE | VARIOUS CATEGORIES |  |  |  |  |
| ARTICLE #:        | VINCESM800                                               | 1 '       | 19IVIIVI X 26IVIIVI | DAYS                | STITCHED CENTERED UNDER MAIN LABEL + ATTACHED TO MAIN LABEL | X5/5 TP/P                            | BLACK/WHITE  | VARIOUS CATEGORIES |  |  |  |  |
| VENDOR:           | AVERY                                                    |           |                     |                     | LABLE I ATTACHED TO MAIN LABLE                              |                                      |              |                    |  |  |  |  |
| С                 | NUMERIC SIZE LABEL                                       |           |                     | M 16 BUSINESS       | SS SINGLE NEEDLE MACHINE STITCHED CENTERED UNDER MAIN       |                                      |              |                    |  |  |  |  |
| DESCRIPTION       | NUMERIC SIZE LABEL                                       |           | 10MM x 26MM         |                     |                                                             |                                      | BLACK/WHITE  | VARIOUS CATEGORIES |  |  |  |  |
| ARTICLE #:        | VINCESM403                                               | 1         |                     |                     |                                                             | 32                                   |              |                    |  |  |  |  |
| VENDOR:           | AVERY                                                    |           |                     | DATS                | LABEL + ATTACHED TO MAIN LABEL                              |                                      |              |                    |  |  |  |  |
|                   |                                                          |           | ME                  | N'S COO L           | ABELS                                                       |                                      |              |                    |  |  |  |  |
|                   | ARTICLE/VENDOR:                                          | QUANTITY: | SIZE:               | LEADTIME:           | PLACEMENT:                                                  | REFERENCE IMAGE:                     | COLOR #1:    | CATEGORY:          |  |  |  |  |
| Α                 | COO LABEL (SUSTAINABLE)                                  |           |                     |                     |                                                             |                                      |              |                    |  |  |  |  |
| DESCRIPTION       | COUNTRY OF ORIGIN LABEL W/FRENCH TRANSLATION             |           |                     |                     |                                                             |                                      |              |                    |  |  |  |  |
| ARTICLE #:        | VINCESM405                                               |           |                     |                     |                                                             | Made in<br>USA                       |              |                    |  |  |  |  |
| VENDOR:           | AVERY (DO NOT ADD TO IN'L DROP SHIPMENTS)                | 1         | 14MM X<br>34MM      | 16 BUSINESS<br>DAYS | INSERTED INTO NECK SEAM, 1"<br>RIGHT OF MAIN LABEL          | USA<br>Fabriqué<br>aux<br>États-Unis | BLACK/WHITE  | ALL CATEGORIES     |  |  |  |  |