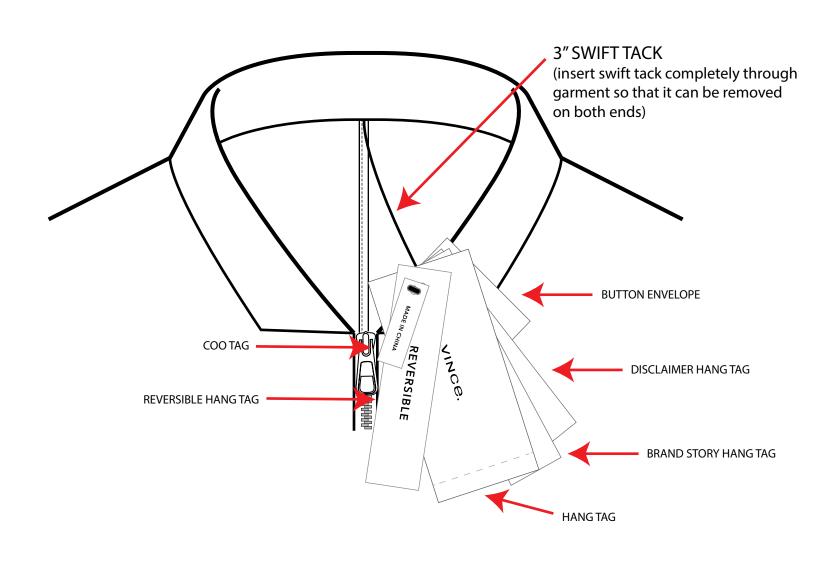

#### MENS REQUIRED LABELING

\*images are not to scale and for reference only

Care Label PO Label

Misc Fit Label (Where Applicable)

Joker Label (Where Applicable)

Misc Fabric Label (Where Applicable)

#### MENS REQUIRED TAGS

\*images are not to scale and for reference only

**UPC** Hangtag

Brand Story (Discontinuing, complete stock)

Disclaimer (Where Applicable)

0

Button Envelope (Where Applicable)

UPC Sticker (On Polybag)

Misc Label (Where Applicable)