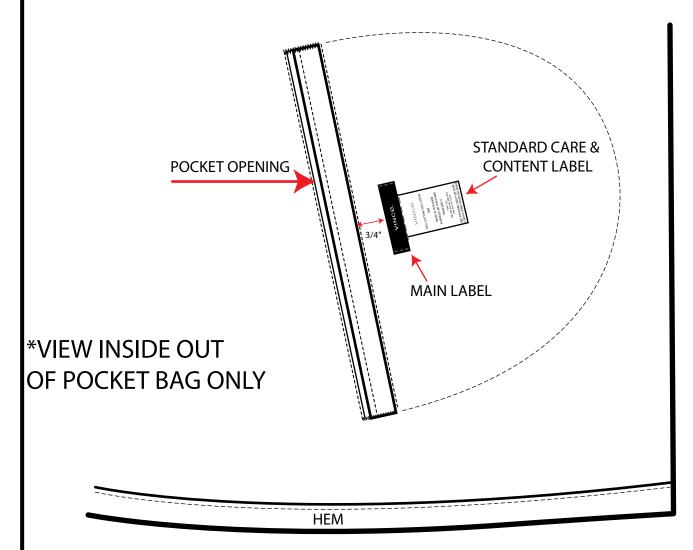

EB600 **SWIFT TACK** (insert swift tack completely through garment so that it can be removed on both ends) **BUTTON ENVELOPE** DISCLAIMER HANG TAG HANG TAG W/ COTTON STRING

#### SCREEN PRINT PLACEMENT KNIT TOPS WITH CB SEAM LEGEND: VINCE. Water Based 100% Pint Coton / Yedvin Sart Screen Print Label VINCE. Hang Tag \*VINCEH501 **SCREEN PRINT** CARE LABEL Disclaimer Hang Tag **Button Envelope:** \*VINCEB600 SWIFT TACK (insert swift tack completely through garment so that it can be removed on both ends) **BUTTON ENVELOPE** VINCe. DISCLAIMER HANG TAG HANG TAG W/ COTTON STRING



#### MAIN LABELS-SCARVES



#### MAIN LABELS - SMALLER SIZED SOCKS



#### MAIN LABELS - SOCKS





## KNITS CARE & CONTENT LABEL

1/2 THREAD CHAIN WITH 3/16" OVERLOCK





# REVERSIBLE STANDARD CARE & CONTENT LABEL







#### PO/STYLE/SEASON LABEL IS CENTERED **UNDERNEATH CARE LABEL FUR CARE** OR DRY CLEAN nicead is obsit tal 6 resesqaA 🗁 COCCLINON AS NEEDED **CONTENT LABEL** temperature, sortir Scoher en machine a basse REMOVE PROMPTLY TO NOT BLEACH No pas javelleer **FUR CARE LABEL:** pneup nee, jig ulew ejig ileven MACHINE WASH WARM Placed under care label **LISOLESSIONVIT CITEVIN ONTA BA** FOR HOOD: PRICE TO WASHING. ВЕМОЛЕ DELYCHVBITE HOOD PO# 00000000 STYLE# /000000000 CARE ABEI SIDE SEAM **\*VIEW INSIDE OUT BOTTOM EDGE**







#### REVERSIBLE HANGTAG PLACEMENT



# INTERNATIONAL DROP SHIPMENTS: HANGTAG PLACEMENT (EXCEPT CANADA)

**SMALL MAIN LABEL** 



# INTERNATIONAL DROP SHIPMENTS: HANGTAG PLACEMENT (EXCEPT CANADA)

MEDIUM MAIN LABEL



# INTERNATIONAL DROP SHIPMENTS: HANGTAG PLACEMENT (EX