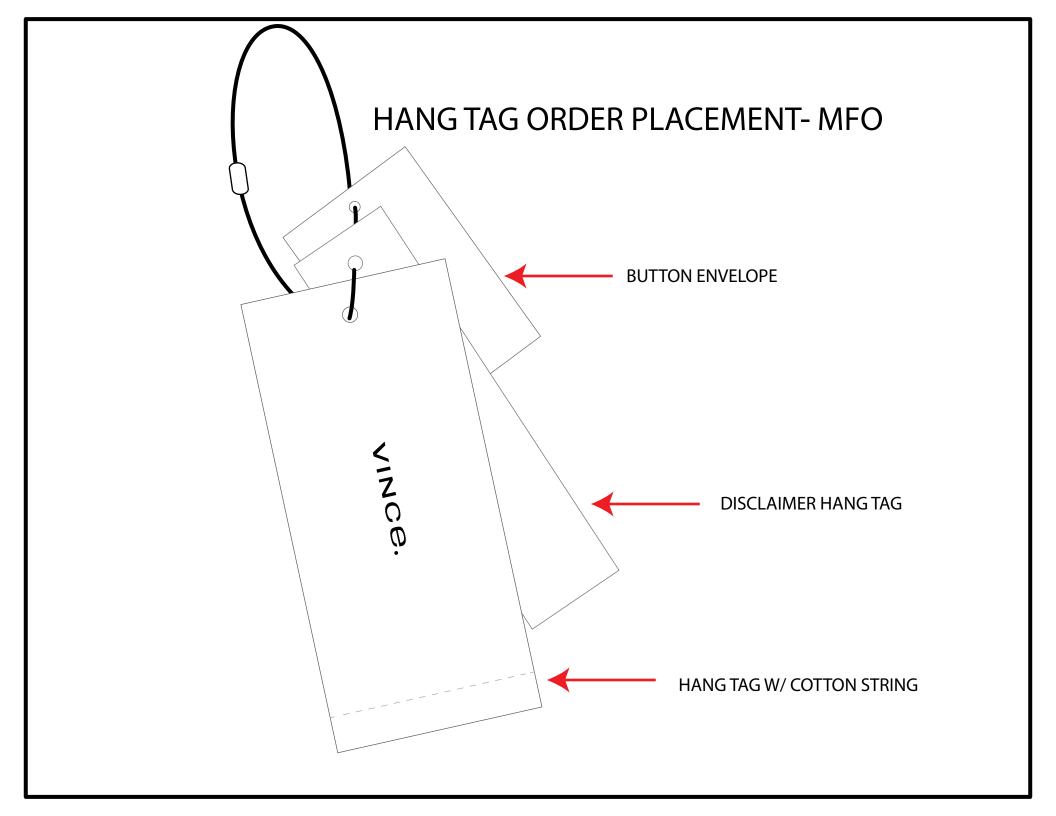

#### **SCREEN PRINT PLACEMENT KNIT TOPS** LEGEND: VINCE. Water Based 100% Pints Cattorn/ Vada in Earth Screen Print Label 3/8" 🕏 vince. Hang Tag \*VINCEH501 SCREEN PRINT CARE LABEL Disclaimer Hang Tag Button Envelope: \*VINCEB600 **SWIFT TACK** (insert swift tack completely through garment so that it can be removed on both ends) **BUTTON ENVELOPE** DISCLAIMER HANG TAG HANG TAG W/ COTTON STRING

#### SCREEN PRINT PLACEMENT KNIT TOPS WITH CB SEAM LEGEND: VINCE. Water Based 100% Pint Coton / Yedvin Sart Screen Print Label VINCE. Hang Tag \*VINCEH501 **SCREEN PRINT** CARE LABEL Disclaimer Hang Tag **Button Envelope:** \*VINCEB600 SWIFT TACK (insert swift tack completely through garment so that it can be removed on both ends) **BUTTON ENVELOPE** VINCe. DISCLAIMER HANG TAG HANG TAG W/ COTTON STRING