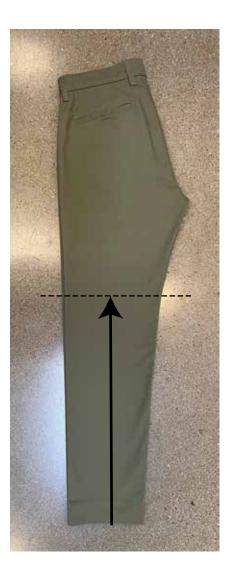

#### **BI-FOLD- CASUAL WOVEN CHINO**

1. Fold pant front to front with fold at rise. Pull crotch point out and smooth leg.

2. Fold pant leg in half - bottom edge to waist band

3. Wearer's right faced up.