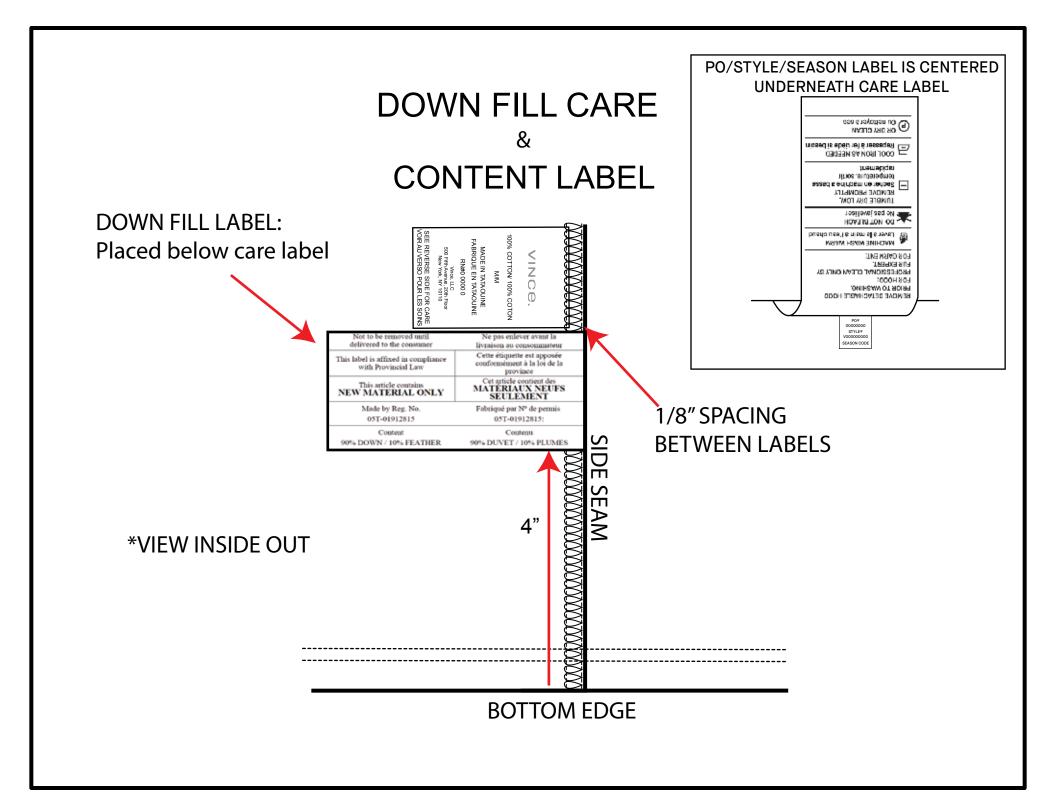

#### PO/STYLE/SEASON LABEL IS CENTERED **UNDERNEATH CARE LABEL FUR CARE** OR DRY CLEAN nicead is obsit tal 6 resesqaA 🗁 COCCLINON AS NEEDED **CONTENT LABEL** temperature, sortir Scoher en machine a basse REMOVE PROMPTLY TO NOT BLEACH No pas javelleer **FUR CARE LABEL:** pneup nee, jig ulew ejig ileven MACHINE WASH WARM Placed under care label **LISOLESSIONVIT CITEVIN ONTA BA** FOR HOOD: PRICE TO WASHING. ВЕМОЛЕ DELYCHVBITE HOOD PO# 00000000 STYLE# /000000000 CARE ABEI SIDE SEAM **\*VIEW INSIDE OUT BOTTOM EDGE**