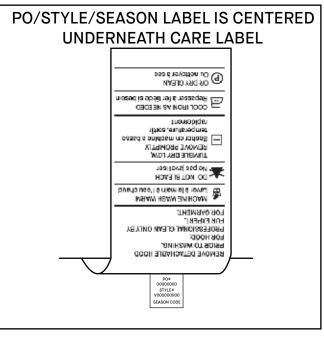

#### PO/STYLE/SEASON LABEL IS CENTERED **UNDERNEATH CARE LABEL FUR CARE** OR DRY CLEAN nicead is obsit tal 6 resesqaA 🗁 COCCLINON AS NEEDED **CONTENT LABEL** temperature, sortir Scoher en machine a basse REMOVE PROMPTLY TO NOT BLEACH No pas javelleer **FUR CARE LABEL:** pneup nee, jig ulew ejig ileven MACHINE WASH WARM Placed under care label **LISOLESSIONVIT CITEVIN ONTA BA** FOR HOOD: PRICE TO WASHING. ВЕМОЛЕ DELYCHVBITE HOOD PO# 00000000 STYLE# /000000000 CARE ABEI SIDE SEAM **\*VIEW INSIDE OUT BOTTOM EDGE**