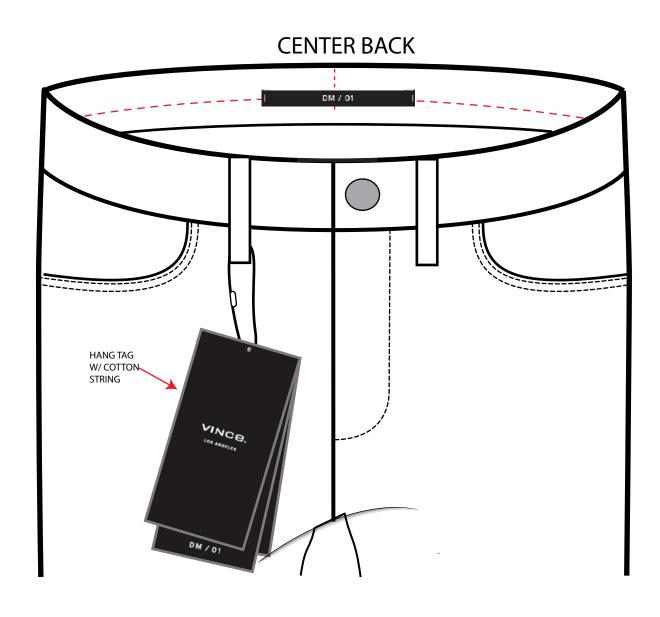

**

- 1. Fold short back to back with fold at rise.
- 2. Fold short leg up once at thigh.
- 3. Wearer's right faced up.







#### TRI-FOLD- CASUAL WOVEN BOTTOMS

- 1. Fold pant back to back with fold at rise.
- 2. Fold pant leg in thirds bottom edge to above knee then fold up to waist top edge.
- 3. Wearer's right faced up.









#### **BI-FOLD- CASUAL WOVEN 5 POCKET**

1. Fold pant front to front with fold at rise. Pull crotch point out and smooth leg.



2. Fold pant leg in half - bottom edge to waist band



3. Wearer's right faced up.



#### **BI-FOLD- CASUAL WOVEN CHINO**

1. Fold pant front to front with fold at rise. Pull crotch point out and smooth leg.



2. Fold pant leg in half - bottom edge to waist band



3. Wearer's right faced up.



#### MAIN LABELS - DENIM BOTTOMS



## HANGTAG - DENIM JACKET



## FOLDING METHOD - DENIM JACKETS



STEP 1: GARMENT FACE DOWN, SLEEVES EXTENDED, FLAT



STEP 2: SLEEVE FOLDED BACK



STEP 3: REPEAT FOLD TO OPPOSITE SLEEVE



STEP 4: HALF FOLD



STEP 5: INSERT INTO VINCE POLY BAG WITH HANGTAG/BARCODE EXPOSED

#### **SCREEN PRINT PLACEMENT KNIT TOPS** LEGEND: VINCE. Water Based 100% Pints Cattorn/ Vada in Earth Screen Print Label 3/8" 🕏 vince. Hang Tag \*VINCEH501 SCREEN PRINT CARE LABEL Disclaimer Hang Tag Button Envelope: \*VINCEB600 **SWIFT TACK** (insert swift tack completely through garment so that it can be removed on both ends) **BUTTON ENVELOPE** DISCLAIMER HANG TAG HANG TAG W/ COTTON STRING

#### SCREEN PRINT PLACEMENT KNIT TOPS WITH CB SEAM LEGEND: VINCE. Water Based 100% Pint Coton / Yedvin Sart Screen Print La