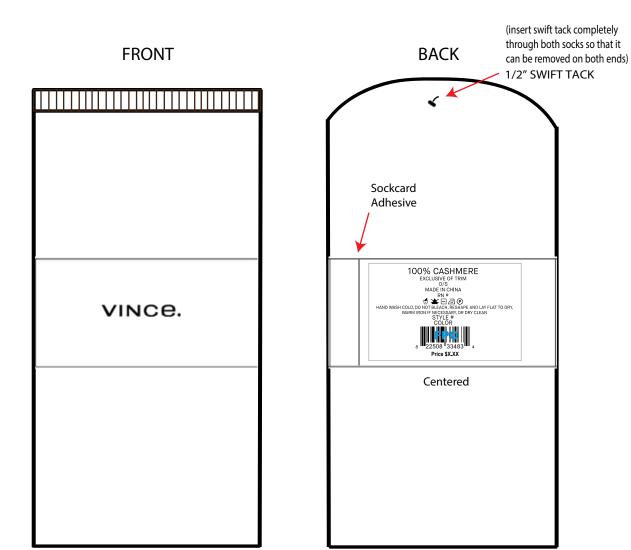

Screen Print Label 3/8" 🕏 vince. Hang Tag \*VINCEH501 SCREEN PRINT CARE LABEL Disclaimer Hang Tag Button Envelope: \*VINCEB600 **SWIFT TACK** (insert swift tack completely through garment so that it can be removed on both ends) **BUTTON ENVELOPE** DISCLAIMER HANG TAG HANG TAG W/ COTTON STRING

#### SCREEN PRINT PLACEMENT KNIT TOPS WITH CB SEAM LEGEND: VINCE. Water Based 100% Pint Coton / Yedvin Sart Screen Print Label VINCE. Hang Tag \*VINCEH501 **SCREEN PRINT** CARE LABEL Disclaimer Hang Tag **Button Envelope:** \*VINCEB600 SWIFT TACK (insert swift tack completely through garment so that it can be removed on both ends) **BUTTON ENVELOPE** VINCe. DISCLAIMER HANG TAG HANG TAG W/ COTTON STRING



#### MAIN LABELS-SCARVES



#### MAIN LABELS - SMALLER SIZED SOCKS



#### MAIN LABELS - SOCKS





## KNITS CARE & CONTENT LABEL

1/2 THREAD CHAIN WITH 3/16" OVERLOCK





# REVERSIBLE STANDARD CARE & CONTENT LABEL







#### PO/STYLE/SEASON LABEL IS CENTERED **UNDERNEATH CARE LABEL FUR CARE** OR DRY CLEAN nicead is obsit tal 6 resesqaA 🗁 COCCLINON AS NEEDED **CONTENT LABEL** temperature, sortir Scoher en machine a basse REMOVE PROMPTLY TO NOT BLEACH No pas javelleer **FUR CARE LABEL:** pneup nee, jig ulew ejig ileven MACHINE WASH WARM Placed under care label **LISOLESSIONVIT CITEVIN ONTA BA** FOR HOOD: PRICE TO WASHING. ВЕМОЛЕ DELYCHVBITE HOOD PO# 00000000 STYLE# /000000000 CARE ABEI SIDE SEAM **\*VIEW INSIDE OUT BOTTOM EDGE**







#### REVERSIBLE HANGTAG PLACEMENT



# INTERNATIONAL DROP SHIPMENTS: HANGTAG PLACEMENT (EXCEPT CANADA)

**SMALL MAIN LABEL** 



# INTERNATIONAL DROP