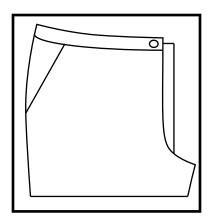

#### **BI-FOLD- CASUAL WOVEN 5 POCKET**

1. Fold pant front to front with fold at rise. Pull crotch point out and smooth leg.

2. Fold pant leg in half - bottom edge to waist band

3. Wearer's right faced up.

#### **BI-FOLD- CASUAL WOVEN CHINO**

1. Fold pant front to front with fold at rise. Pull crotch point out and smooth leg.

2. Fold pant leg in half - bottom edge to waist band

3. Wearer's right faced up.