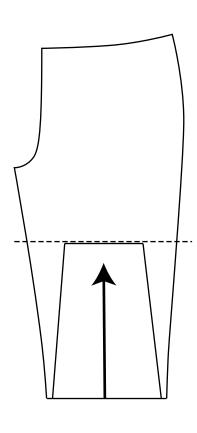

#### **BI-FOLD- CASUAL WOVEN 5 POCKET**

1. Fold pant front to front with fold at rise. Pull crotch point out and smooth leg.

2. Fold pant leg in half - bottom edge to waist band

3. Wearer's right faced up.

#### **BI-FOLD- CASUAL WOVEN CHINO**

1. Fold pant front to front with fold at rise. Pull crotch point out and smooth leg.

2. Fold pant leg in half - bottom edge to waist band

3. Wearer's right faced up.