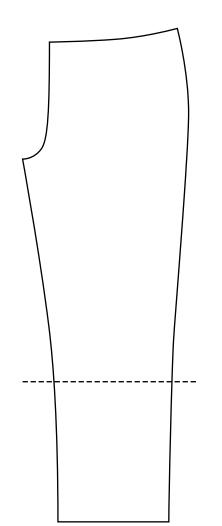

#### TRI-FOLD- CASUAL WOVEN BOTTOMS

- 1. Fold pant back to back with fold at rise.
- 2. Fold pant leg in thirds bottom edge to above knee then fold up to waist top edge.
- 3. Wearer's right faced up.