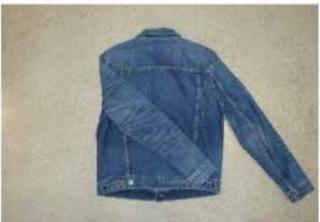

## FOLDING METHOD - DENIM JACKETS

STEP 1: GARMENT FACE DOWN, SLEEVES EXTENDED, FLAT

STEP 2: SLEEVE FOLDED BACK

STEP 3: REPEAT FOLD TO OPPOSITE SLEEVE

STEP 4: HALF FOLD

STEP 5: INSERT INTO VINCE POLY BAG WITH HANGTAG/BARCODE EXPOSED