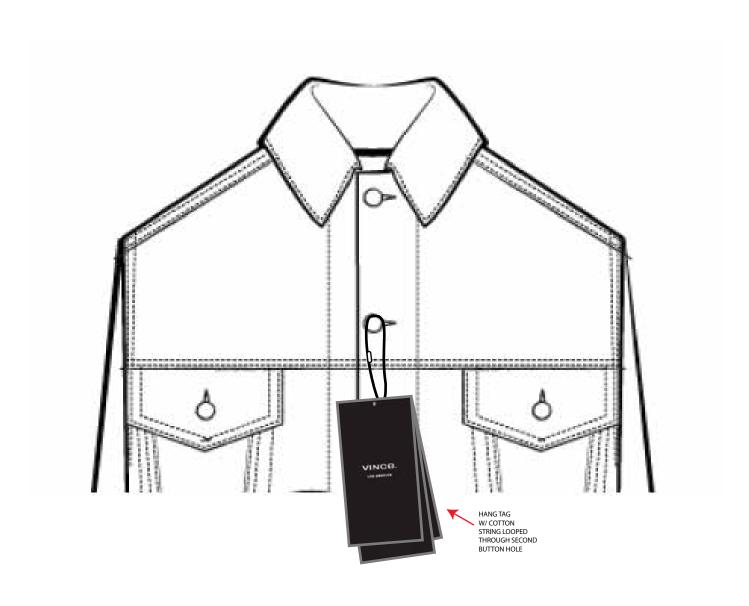

ack with fold at rise.
- 2. Fold short leg up once at thigh.
- 3. Wearer's right faced up.







#### TRI-FOLD- CASUAL WOVEN BOTTOMS

- 1. Fold pant back to back with fold at rise.
- 2. Fold pant leg in thirds bottom edge to above knee then fold up to waist top edge.
- 3. Wearer's right faced up.









#### **BI-FOLD- CASUAL WOVEN 5 POCKET**

1. Fold pant front to front with fold at rise. Pull crotch point out and smooth leg.



2. Fold pant leg in half - bottom edge to waist band



3. Wearer's right faced up.



#### **BI-FOLD- CASUAL WOVEN CHINO**

1. Fold pant front to front with fold at rise. Pull crotch point out and smooth leg.



2. Fold pant leg in half - bottom edge to waist band



3. Wearer's right faced up.



#### MAIN LABELS - DENIM BOTTOMS



## HANGTAG - DENIM JACKET



## FOLDING METHOD - DENIM JACKETS



STEP 1: GARMENT FACE DOWN, SLEEVES EXTENDED, FLAT



STEP 2: SLEEVE FOLDED BACK



STEP 3: REPEAT FOLD TO OPPOSITE SLEEVE



STEP 4: HALF FOLD



STEP 5: INSERT INTO VINCE POLY BAG WITH HANGTAG/BARCODE EXPOSED

#### **SCREEN PRINT PLACEMENT KNIT TOPS** LEGEND: VINCE. Water Based 100% Pints Cattorn/ Vada in Earth Screen Print Label 3/8" 🕏 vince. Hang Tag \*VINCEH501 SCREEN PRINT CARE LABEL Disclaimer Hang Tag Button Envelope: \*VINCEB600 **SWIFT TACK** (insert swift tack completely through garment so that it can be removed on both ends) **BUTTON ENVELOPE** DISCLAIMER HANG TAG HANG TAG W/ COTTON STRING

#### SCREEN PRINT PLACEMENT KNIT TOPS WITH CB SEAM LEGEND: VINCE. Water Based 100% Pint Coton / Yedvin Sart Screen Print Label VINCE. Hang Tag \*VINCEH5