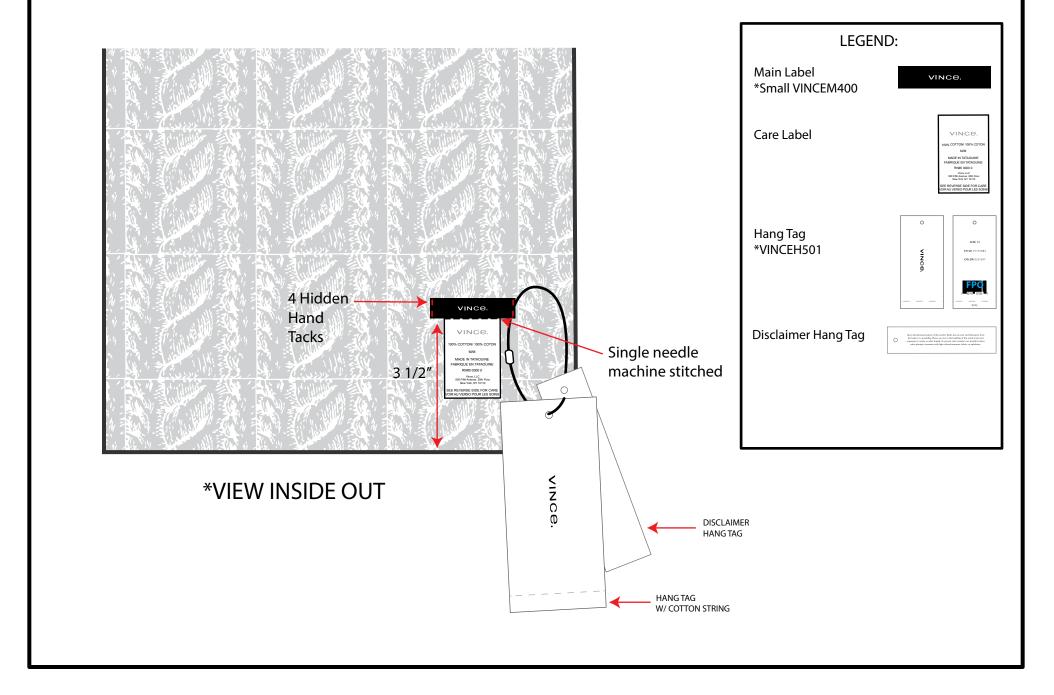

T TOPS** LEGEND: VINCE. Water Based 100% Pints Cattorn/ Vada in Earth Screen Print Label 3/8" 🕏 vince. Hang Tag \*VINCEH501 SCREEN PRINT CARE LABEL Disclaimer Hang Tag Button Envelope: \*VINCEB600 **SWIFT TACK** (insert swift tack completely through garment so that it can be removed on both ends) **BUTTON ENVELOPE** DISCLAIMER HANG TAG HANG TAG W/ COTTON STRING

#### SCREEN PRINT PLACEMENT KNIT TOPS WITH CB SEAM LEGEND: VINCE. Water Based 100% Pint Coton / Yedvin Sart Screen Print Label VINCE. Hang Tag \*VINCEH501 **SCREEN PRINT** CARE LABEL Disclaimer Hang Tag **Button Envelope:** \*VINCEB600 SWIFT TACK (insert swift tack completely through garment so that it can be removed on both ends) **BUTTON ENVELOPE** VINCe. DISCLAIMER HANG TAG HANG TAG W/ COTTON STRING



#### MAIN LABELS-SCARVES



#### MAIN LABELS - SMALLER SIZED SOCKS



#### MAIN LABELS - SOCKS





## KNITS CARE & CONTENT LABEL

1/2 THREAD CHAIN WITH 3/16" OVERLOCK





# REVERSIBLE STANDARD CARE & CONTENT LABEL







#### PO/STYLE/SEASON LABEL IS CENTERED **UNDERNEATH CARE LABEL FUR CARE** OR DRY CLEAN nicead is obsit tal 6 resesqaA 🗁 COCCLINON AS NEEDED **CONTENT LABEL** temperature, sortir Scoher en machine a basse REMOVE PROMPTLY TO NOT BLEACH No pas javelleer **FUR CARE LABEL:** pneup nee, jig ulew ejig ileven MACHINE WASH WARM Placed under care label **LISOLESSIONVIT CITEVIN ONTA BA** FOR HOOD: PRICE TO WASHING. ВЕМОЛЕ DELYCHVBITE HOOD PO# 00000000 STYLE# /000000000 CARE ABEI SIDE SEAM **\*VIEW INSIDE OUT BOTTOM EDGE**







#### REVERSIBLE HANGTAG PLACEMENT



# INTERNATIONAL DROP SHIPMENTS: HANGTAG PL