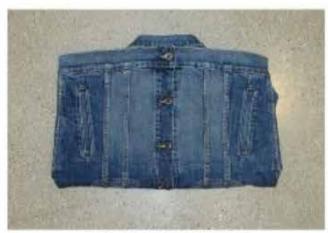

## FOLDING METHOD - DENIM JACKETS

STEP 1: GARMENT FACE DOWN, SLEEVES EXTENDED, FLAT

STEP 2: SLEEVE FOLDED BACK

STEP 3: REPEAT FOLD TO OPPOSITE SLEEVE

STEP 4: HALF FOLD

STEP 5: INSERT INTO VINCE POLY BAG WITH HANGTAG/BARCODE EXPOSED