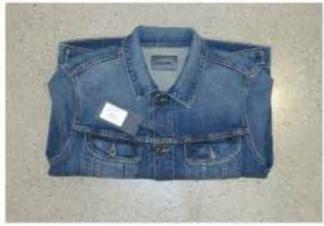

## HANGTAG - DENIM JACKET

## FOLDING METHOD - DENIM JACKETS

STEP 1: GARMENT FACE DOWN, SLEEVES EXTENDED, FLAT

STEP 2: SLEEVE FOLDED BACK

STEP 3: REPEAT FOLD TO OPPOSITE SLEEVE

STEP 4: HALF FOLD

STEP 5: INSERT INTO VINCE POLY BAG WITH HANGTAG/BARCODE EXPOSED