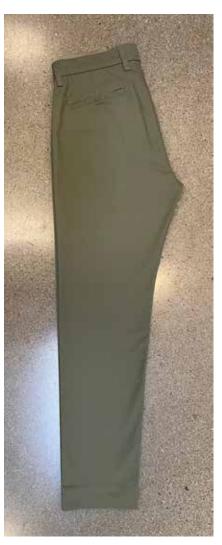

#### **BI-FOLD- CASUAL WOVEN CHINO**

1. Fold pant front to front with fold at rise. Pull crotch point out and smooth leg.

2. Fold pant leg in half - bottom edge to waist band

3. Wearer's right faced up.