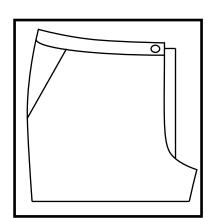

#### **BI-FOLD- CASUAL WOVEN SHORTS**

- 1. Fold short back to back with fold at rise.
- 2. Fold short leg up once at thigh.
- 3. Wearer's right faced up.

#### TRI-FOLD- CASUAL WOVEN BOTTOMS

- 1. Fold pant back to back with fold at rise.
- 2. Fold pant leg in thirds bottom edge to above knee then fold up to waist top edge.
- 3. Wearer's right faced up.