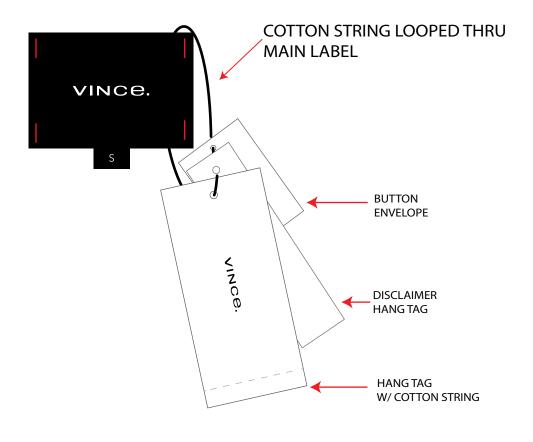

# INTERNATIONAL DROP SHIPMENTS: HANGTAG PLACEMENT (EXCEPT CANADA)

**SMALL MAIN LABEL** 

# INTERNATIONAL DROP SHIPMENTS: HANGTAG PLACEMENT (EXCEPT CANADA)

MEDIUM MAIN LABEL

# INTERNATIONAL DROP SHIPMENTS: HANGTAG PLACEMENT (EXCEPT CANADA)

LARGE MAIN LABEL