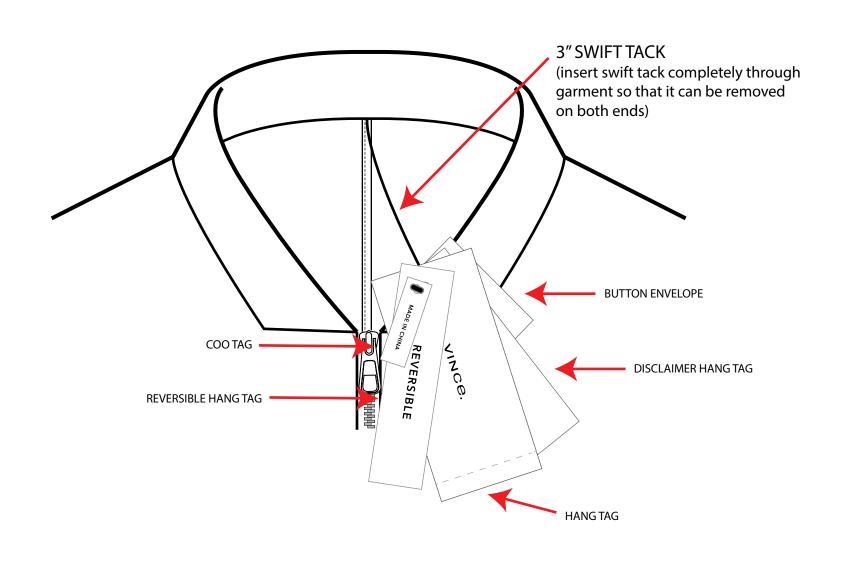

COTTON STRING



#### MAIN LABELS-SCARVES



#### MAIN LABELS - SMALLER SIZED SOCKS



#### MAIN LABELS - SOCKS





## KNITS CARE & CONTENT LABEL

1/2 THREAD CHAIN WITH 3/16" OVERLOCK





# REVERSIBLE STANDARD CARE & CONTENT LABEL







#### PO/STYLE/SEASON LABEL IS CENTERED **UNDERNEATH CARE LABEL FUR CARE** OR DRY CLEAN nicead is obsit tal 6 resesqaA 🗁 COCCLINON AS NEEDED **CONTENT LABEL** temperature, sortir Scoher en machine a basse REMOVE PROMPTLY TO NOT BLEACH No pas javelleer **FUR CARE LABEL:** pneup nee, jig ulew ejig ileven MACHINE WASH WARM Placed under care label **LISOLESSIONVIT CITEVIN ONTA BA** FOR HOOD: PRICE TO WASHING. ВЕМОЛЕ DELYCHVBITE HOOD PO# 00000000 STYLE# /000000000 CARE ABEI SIDE SEAM **\*VIEW INSIDE OUT BOTTOM EDGE**







#### REVERSIBLE HANGTAG PLACEMENT



# INTERNATIONAL DROP SHIPMENTS: HANGTAG PLACEMENT (EXCEPT CANADA)

**SMALL MAIN LABEL** 



# INTERNATIONAL DROP SHIPMENTS: HANGTAG PLACEMENT (EXCEPT CANADA)

MEDIUM MAIN LABEL



# INTERNATIONAL DROP SHIPMENTS: HANGTAG PLACEMENT (EXCEPT CANADA)

LARGE MAIN LABEL



## INTERNATIONAL DROP SHIPMENTS: KOREA, BELGIUM, JAPAN (ITOCHU), HONG KONG & CANADA