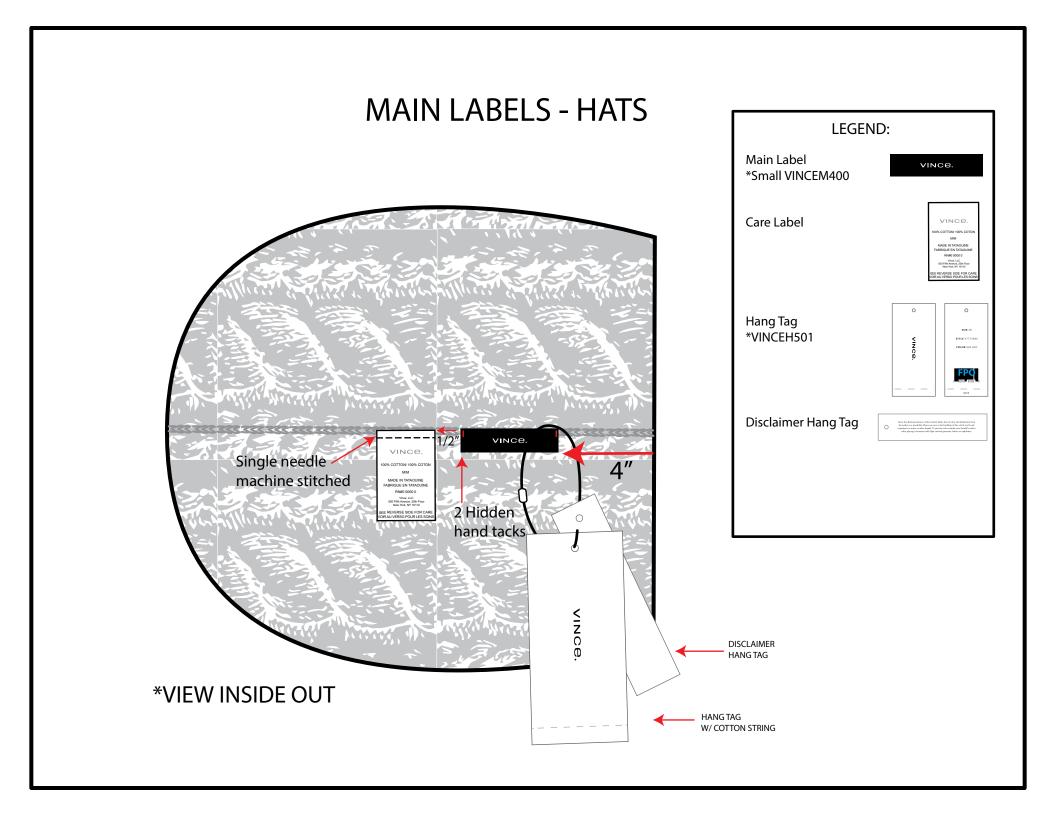

**SCREEN PRINT PLACEMENT KNIT TOPS** LEGEND: VINCE. Water Based 100% Pints Cattorn/ Vada in Earth Screen Print Label 3/8" 🕏 vince. Hang Tag \*VINCEH501 SCREEN PRINT CARE LABEL Disclaimer Hang Tag Button Envelope: \*VINCEB600 **SWIFT TACK** (insert swift tack completely through garment so that it can be removed on both ends) **BUTTON ENVELOPE** DISCLAIMER HANG TAG HANG TAG W/ COTTON STRING

#### SCREEN PRINT PLACEMENT KNIT TOPS WITH CB SEAM LEGEND: VINCE. Water Based 100% Pint Coton / Yedvin Sart Screen Print Label VINCE. Hang Tag \*VINCEH501 **SCREEN PRINT** CARE LABEL Disclaimer Hang Tag **Button Envelope:** \*VINCEB600 SWIFT TACK (insert swift tack completely through garment so that it can be removed on both ends) **BUTTON ENVELOPE** VINCe. DISCLAIMER HANG TAG HANG TAG W/ COTTON STRING



#### MAIN LABELS-SCARVES



#### MAIN LABELS - SMALLER SIZED SOCKS



#### MAIN LABELS - SOCKS





## KNITS CARE & CONTENT LABEL

1/2 THREAD CHAIN WITH 3/16" OVERLOCK





# REVERSIBLE STANDARD CARE & CONTENT LABEL







#### PO/STYLE/SEASON LABEL IS CENTERED **UNDERNEATH CARE LABEL FUR CARE** OR DRY CLEAN nicead is obsit tal 6 resesqaA 🗁 COCCLINON AS NEEDED **CONTENT LABEL** temperature, sortir Scoher en machine a basse REMOVE PROMPTLY TO NOT BLEACH No pas javelleer **FUR CARE LABEL:** pneup nee, jig ulew ejig ileven MACHINE WASH WARM Placed under care label **LISOLESSIONVIT CITEVIN ONTA BA** FOR HOOD: PRICE TO WASHING. ВЕМОЛЕ DELYCHVBITE HOOD PO# 00000000 STYLE# /000000000 CARE ABEI SIDE SEAM **\*VIEW INSIDE OUT BOTTOM EDGE**







#### REVERSIBLE HANGTAG PLACEMENT



# INTERNATIONA