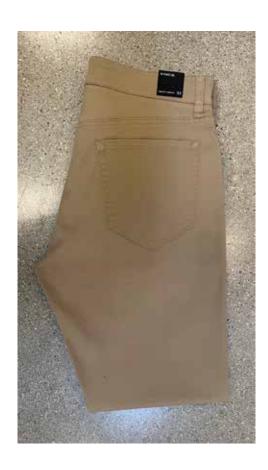

#### **BI-FOLD- CASUAL WOVEN 5 POCKET**

1. Fold pant front to front with fold at rise. Pull crotch point out and smooth leg.

2. Fold pant leg in half - bottom edge to waist band

3. Wearer's right faced up.