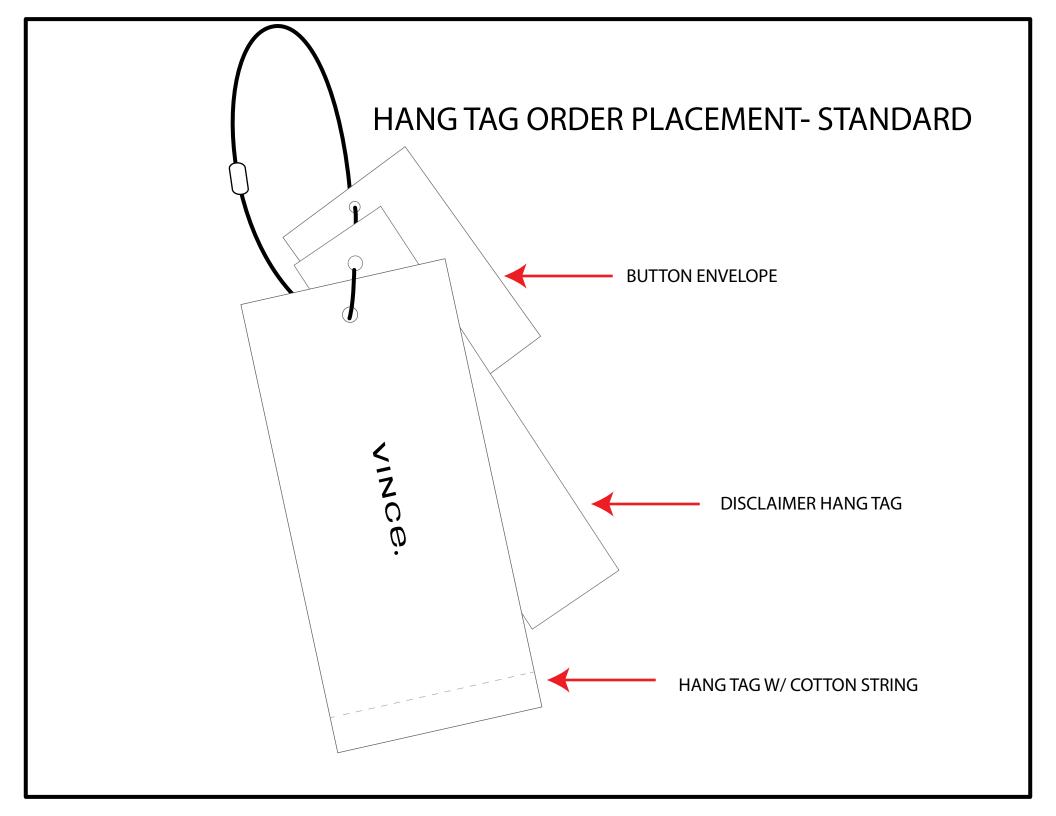

#### **SCREEN PRINT PLACEMENT KNIT TOPS** LEGEND: VINCE. Water Based 100% Pints Cattorn/ Vada in Earth Screen Print Label 3/8" 🕏 vince. Hang Tag \*VINCEH501 SCREEN PRINT CARE LABEL Disclaimer Hang Tag Button Envelope: \*VINCEB600 **SWIFT TACK** (insert swift tack completely through garment so that it can be removed on both ends) **BUTTON ENVELOPE** DISCLAIMER HANG TAG HANG TAG W/ COTTON STRING

#### SCREEN PRINT PLACEMENT KNIT TOPS WITH CB SEAM LEGEND: VINCE. Water Based 100% Pint Coton / Yedvin Sart Screen Print Label VINCE. Hang Tag \*VINCEH501 **SCREEN PRINT** CARE LABEL Disclaimer Hang Tag **Button Envelope:** \*VINCEB600 SWIFT TACK (insert swift tack completely through garment so that it can be removed on both ends) **BUTTON ENVELOPE** VINCe. DISCLAIMER HANG TAG HANG TAG W/ COTTON STRING