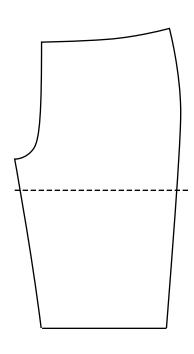

#### **BI-FOLD- CASUAL WOVEN SHORTS**

- 1. Fold short back to back with fold at rise.
- 2. Fold short leg up once at thigh.
- 3. Wearer's right faced up.