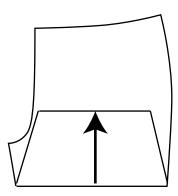

## FOLDING METHOD - DENIM JACKETS

STEP 1: GARMENT FACE DOWN, SLEEVES EXTENDED, FLAT

STEP 2: SLEEVE FOLDED BACK

STEP 3: REPEAT FOLD TO OPPOSITE SLEEVE

STEP 4: HALF FOLD

STEP 5: INSERT INTO VINCE POLY BAG WITH HANGTAG/BARCODE EXPOSED