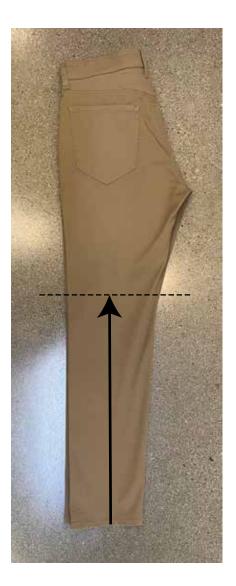

#### **BI-FOLD- CASUAL WOVEN 5 POCKET**

1. Fold pant front to front with fold at rise. Pull crotch point out and smooth leg.

2. Fold pant leg in half - bottom edge to waist band

3. Wearer's right faced up.