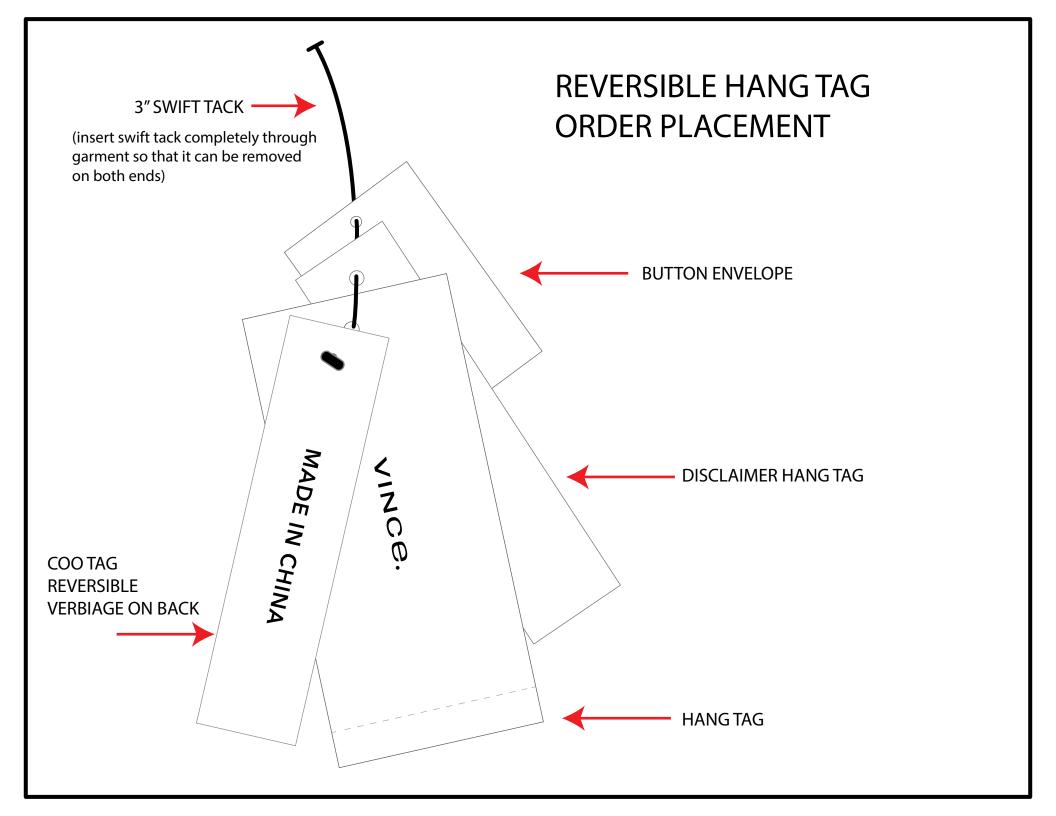

INCe. DISCLAIMER HANG TAG HANG TAG W/ COTTON STRING



#### MAIN LABELS-SCARVES



#### MAIN LABELS - SMALLER SIZED SOCKS



#### MAIN LABELS - SOCKS





## KNITS CARE & CONTENT LABEL

1/2 THREAD CHAIN WITH 3/16" OVERLOCK





# REVERSIBLE STANDARD CARE & CONTENT LABEL







#### PO/STYLE/SEASON LABEL IS CENTERED **UNDERNEATH CARE LABEL FUR CARE** OR DRY CLEAN nicead is obsit tal 6 resesqaA 🗁 COCCLINON AS NEEDED **CONTENT LABEL** temperature, sortir Scoher en machine a basse REMOVE PROMPTLY TO NOT BLEACH No pas javelleer **FUR CARE LABEL:** pneup nee, jig ulew ejig ileven MACHINE WASH WARM Placed under care label **LISOLESSIONVIT CITEVIN ONTA BA** FOR HOOD: PRICE TO WASHING. ВЕМОЛЕ DELYCHVBITE HOOD PO# 00000000 STYLE# /000000000 CARE ABEI SIDE SEAM **\*VIEW INSIDE OUT BOTTOM EDGE**







#### REVERSIBLE HANGTAG PLACEMENT



# INTERNATIONAL DROP SHIPMENTS: HANGTAG PLACEMENT (EXCEPT CANADA)

**SMALL MAIN LABEL** 



# INTERNATIONAL DROP SHIPMENTS: HANGTAG PLACEMENT (EXCEPT CANADA)

MEDIUM MAIN LABEL



# INTERNATIONAL DROP SHIPMENTS: HANGTAG PLACEMENT (EXCEPT CANADA)

LARGE MAIN LABEL



## INTERNATIONAL DROP SHIPMENTS: KOREA, BELGIUM, JAPAN (ITOCHU), HONG KONG & CANADA