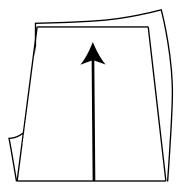

#### **BI-FOLD- CASUAL WOVEN 5 POCKET**

1. Fold pant front to front with fold at rise. Pull crotch point out and smooth leg.

2. Fold pant leg in half - bottom edge to waist band

3. Wearer's right faced up.

#### **BI-FOLD- CASUAL WOVEN CHINO**

1. Fold pant front to front with fold at rise. Pull crotch point out and smooth leg.

2. Fold pant leg in half - bottom edge to waist band

3. Wearer's right faced up.