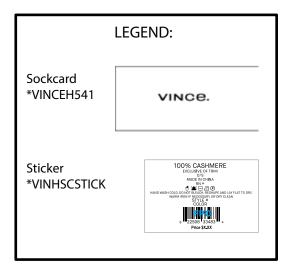

reen Print Label 3/8" 🕏 vince. Hang Tag \*VINCEH501 SCREEN PRINT CARE LABEL Disclaimer Hang Tag Button Envelope: \*VINCEB600 **SWIFT TACK** (insert swift tack completely through garment so that it can be removed on both ends) **BUTTON ENVELOPE** DISCLAIMER HANG TAG HANG TAG W/ COTTON STRING

#### SCREEN PRINT PLACEMENT KNIT TOPS WITH CB SEAM LEGEND: VINCE. Water Based 100% Pint Coton / Yedvin Sart Screen Print Label VINCE. Hang Tag \*VINCEH501 **SCREEN PRINT** CARE LABEL Disclaimer Hang Tag **Button Envelope:** \*VINCEB600 SWIFT TACK (insert swift tack completely through garment so that it can be removed on both ends) **BUTTON ENVELOPE** VINCe. DISCLAIMER HANG TAG HANG TAG W/ COTTON STRING



#### MAIN LABELS-SCARVES



#### MAIN LABELS - SMALLER SIZED SOCKS



#### MAIN LABELS - SOCKS





## KNITS CARE & CONTENT LABEL

1/2 THREAD CHAIN WITH 3/16" OVERLOCK





# REVERSIBLE STANDARD CARE & CONTENT LABEL







#### PO/STYLE/SEASON LABEL IS CENTERED **UNDERNEATH CARE LABEL FUR CARE** OR DRY CLEAN nicead is obsit tal 6 resesqaA 🗁 COCCLINON AS NEEDED **CONTENT LABEL** temperature, sortir Scoher en machine a basse REMOVE PROMPTLY TO NOT BLEACH No pas javelleer **FUR CARE LABEL:** pneup nee, jig ulew ejig ileven MACHINE WASH WARM Placed under care label **LISOLESSIONVIT CITEVIN ONTA BA** FOR HOOD: PRICE TO WASHING. ВЕМОЛЕ DELYCHVBITE HOOD PO# 00000000 STYLE# /000000000 CARE ABEI SIDE SEAM **\*VIEW INSIDE OUT BOTTOM EDGE**







#### REVERSIBLE HANGTAG PLACEMENT



# INTERNATIONAL DROP SHIPMENTS: HANGTAG PLACEMENT (EXCEPT CANADA)

**SMALL MAIN LABEL** 



# INTERNATIONAL DROP S