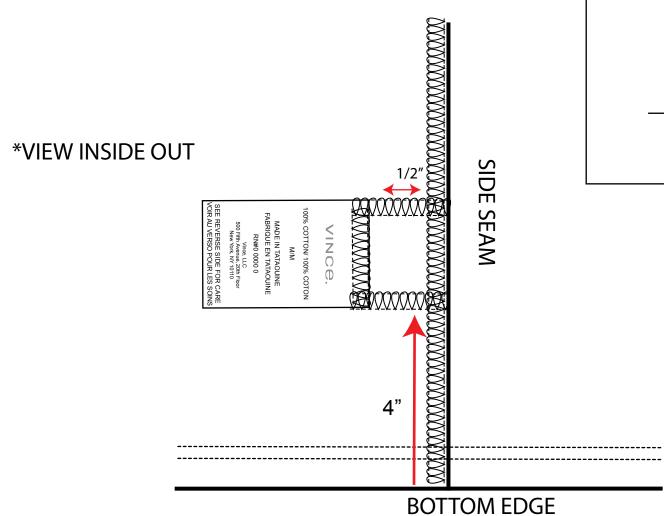

ABEL Disclaimer Hang Tag Button Envelope: \*VINCEB600 **SWIFT TACK** (insert swift tack completely through garment so that it can be removed on both ends) **BUTTON ENVELOPE** DISCLAIMER HANG TAG HANG TAG W/ COTTON STRING

#### SCREEN PRINT PLACEMENT KNIT TOPS WITH CB SEAM LEGEND: VINCE. Water Based 100% Pint Coton / Yedvin Sart Screen Print Label VINCE. Hang Tag \*VINCEH501 **SCREEN PRINT** CARE LABEL Disclaimer Hang Tag **Button Envelope:** \*VINCEB600 SWIFT TACK (insert swift tack completely through garment so that it can be removed on both ends) **BUTTON ENVELOPE** VINCe. DISCLAIMER HANG TAG HANG TAG W/ COTTON STRING



#### MAIN LABELS-SCARVES



#### MAIN LABELS - SMALLER SIZED SOCKS



#### MAIN LABELS - SOCKS





## KNITS CARE & CONTENT LABEL

1/2 THREAD CHAIN WITH 3/16" OVERLOCK





# REVERSIBLE STANDARD CARE & CONTENT LABEL







#### PO/STYLE/SEASON LABEL IS CENTERED **UNDERNEATH CARE LABEL FUR CARE** OR DRY CLEAN nicead is obsit tal 6 resesqaA 🗁 COCCLINON AS NEEDED **CONTENT LABEL** temperature, sortir Scoher en machine a basse REMOVE PROMPTLY TO NOT BLEACH No pas javelleer **FUR CARE LABEL:** pneup nee, jig ulew ejig ileven MACHINE WASH WARM Placed under care label **LISOLESSIONVIT CITEVIN ONTA BA** FOR HOOD: PRICE TO WASHING. ВЕМОЛЕ DELYCHVBITE HOOD PO# 00000000 STYLE# /000000000 CARE ABEI SIDE SEAM **\*VIEW INSIDE OUT BOTTOM EDGE**







#### REVERSIBLE HANGTAG PLACEMENT



# INTERNATIONAL DROP SHIPMENTS: HANGTAG PLACEMENT (EXCEPT CANADA)

**SMALL MAIN LABEL** 



# INTERNATIONAL DROP SHIPMENTS: HANGTAG PLACEMENT (EXCEPT CANADA)

MEDIUM MAIN LABEL



# INT