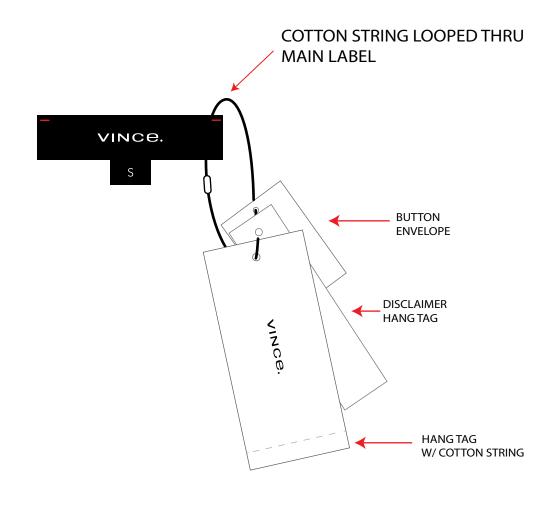

# INTERNATIONAL DROP SHIPMENTS: HANGTAG PLACEMENT (EXCEPT CANADA)

**SMALL MAIN LABEL** 