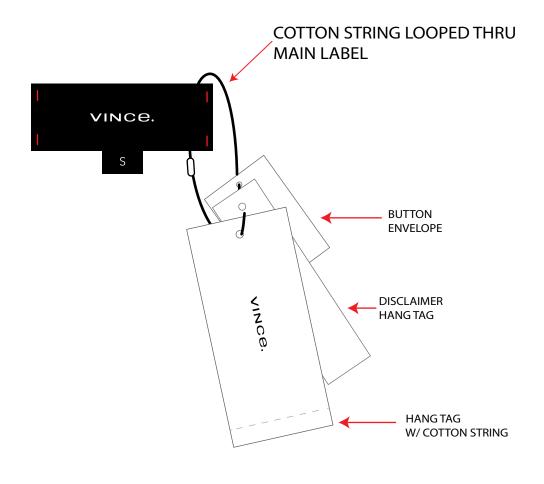

# INTERNATIONAL DROP SHIPMENTS: HANGTAG PLACEMENT (EXCEPT CANADA)

MEDIUM MAIN LABEL

# INTERNATIONAL DROP SHIPMENTS: HANGTAG PLACEMENT (EXCEPT CANADA)

LARGE MAIN LABEL