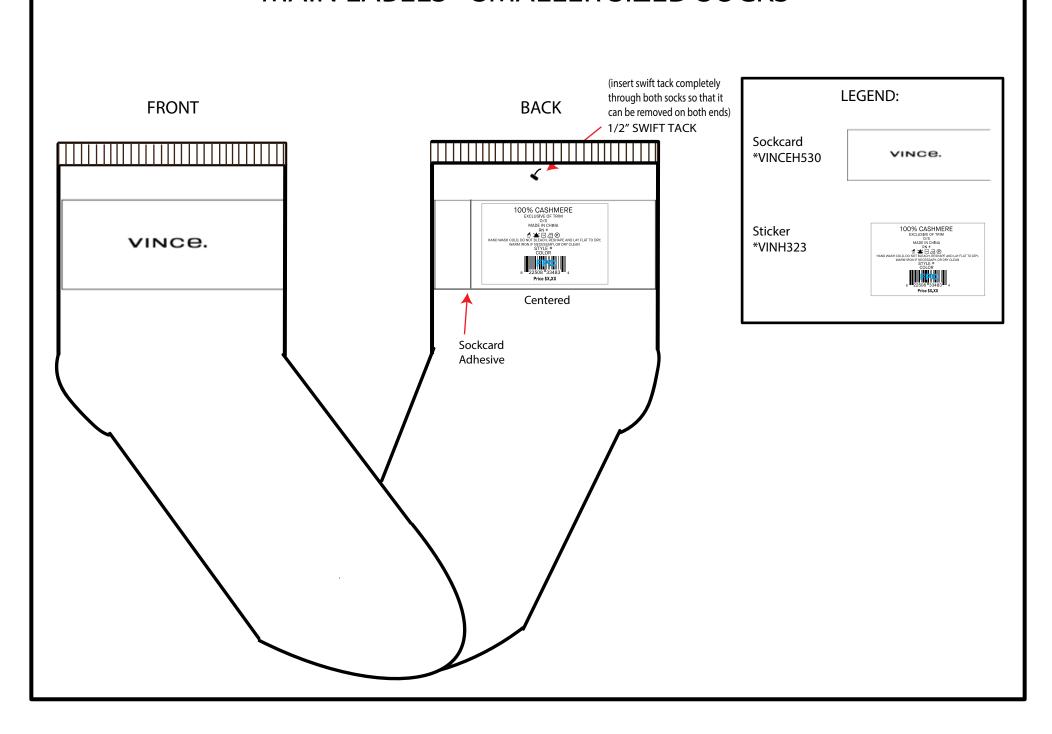

ints Cattorn/ Vada in Earth Screen Print Label 3/8" 🕏 vince. Hang Tag \*VINCEH501 SCREEN PRINT CARE LABEL Disclaimer Hang Tag Button Envelope: \*VINCEB600 **SWIFT TACK** (insert swift tack completely through garment so that it can be removed on both ends) **BUTTON ENVELOPE** DISCLAIMER HANG TAG HANG TAG W/ COTTON STRING

#### SCREEN PRINT PLACEMENT KNIT TOPS WITH CB SEAM LEGEND: VINCE. Water Based 100% Pint Coton / Yedvin Sart Screen Print Label VINCE. Hang Tag \*VINCEH501 **SCREEN PRINT** CARE LABEL Disclaimer Hang Tag **Button Envelope:** \*VINCEB600 SWIFT TACK (insert swift tack completely through garment so that it can be removed on both ends) **BUTTON ENVELOPE** VINCe. DISCLAIMER HANG TAG HANG TAG W/ COTTON STRING



#### MAIN LABELS-SCARVES



#### MAIN LABELS - SMALLER SIZED SOCKS



#### MAIN LABELS - SOCKS





## KNITS CARE & CONTENT LABEL

1/2 THREAD CHAIN WITH 3/16" OVERLOCK





# REVERSIBLE STANDARD CARE & CONTENT LABEL







#### PO/STYLE/SEASON LABEL IS CENTERED **UNDERNEATH CARE LABEL FUR CARE** OR DRY CLEAN nicead is obsit tal 6 resesqaA 🗁 COCCLINON AS NEEDED **CONTENT LABEL** temperature, sortir Scoher en machine a basse REMOVE PROMPTLY TO NOT BLEACH No pas javelleer **FUR CARE LABEL:** pneup nee, jig ulew ejig ileven MACHINE WASH WARM Placed under care label **LISOLESSIONVIT CITEVIN ONTA BA** FOR HOOD: PRICE TO WASHING. ВЕМОЛЕ DELYCHVBITE HOOD PO# 00000000 STYLE# /000000000 CARE ABEI SIDE SEAM **\*VIEW INSIDE OUT BOTTOM EDGE**







#### REVERSIBLE HANGTAG PLACEMENT



# INTERNATIONAL DROP SHIPMENTS: HANGTAG PLACEMENT (EXCEPT CANADA)

**SMALL MAIN LABE