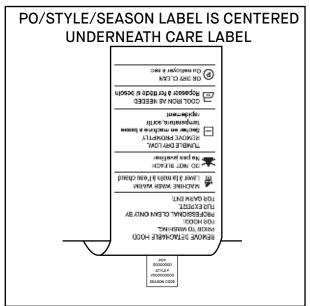

#### PO/STYLE/SEASON LABEL IS CENTERED **UNDERNEATH CARE LABEL FUR CARE** OR DRY CLEAN nicead is obsit tal 6 resesqaA 🗁 COCCLINON AS NEEDED **CONTENT LABEL** temperature, sortir Scoher en machine a basse REMOVE PROMPTLY TO NOT BLEACH No pas javelleer **FUR CARE LABEL:** pneup nee, jig ulew ejig ileven MACHINE WASH WARM Placed under care label **LISOLESSIONVIT CITEVIN ONTA BA** FOR HOOD: PRICE TO WASHING. ВЕМОЛЕ DELYCHVBITE HOOD PO# 00000000 STYLE# /000000000 CARE ABEI SIDE SEAM **\*VIEW INSIDE OUT BOTTOM EDGE**