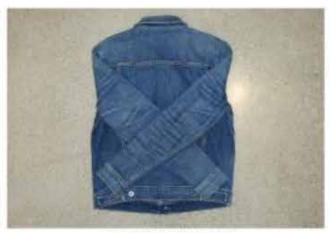

## FOLDING METHOD - DENIM JACKETS

STEP 1: GARMENT FACE DOWN, SLEEVES EXTENDED, FLAT

STEP 2: SLEEVE FOLDED BACK

STEP 3: REPEAT FOLD TO OPPOSITE SLEEVE

STEP 4: HALF FOLD

STEP 5: INSERT INTO VINCE POLY BAG WITH HANGTAG/BARCODE EXPOSED