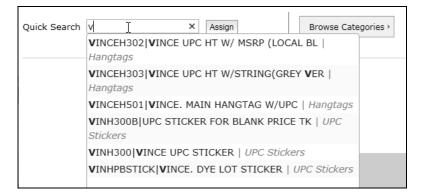

1 Enter all or part of the item number into the **Quick Search** field and click **Assign**.

**NOTE:** This is a progressive search. As you type each additional character, fewer matches appear. Example:

**NOTE:** This is a progressive search. As you type each additional character, fewer matches appear.

Example:

| Customer Item | vinfi         | ×            |
|---------------|---------------|--------------|
|               | VINH300   UPC | Stickers     |
|               | VINH300B   UP | C Stickers   |
|               | VINHPBSTICK   | UPC Stickers |
|               |               |              |