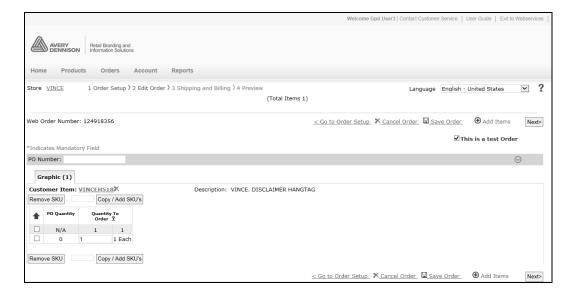

- 1 Items may appear in different tabs on this page. Click each tab to view/edit information.
- 2 Enter information into the variable data fields for each tab. Required fields are marked with a red \*.
- 3 To **remove** a SKU, check the box next to the item and click the **Remove SKU** button.
- 4 You can change the **Quantity to Order:** To change a single quantity for a SKU, enter a number into the editable field next to the **PO Quantity** field.
- 5 To add additional POs, click the **Add POs** link. The below search screen appears.

| Please select PO                        | Please select PO to add in WebOrder Number 124918353 |  |  |  |  |  |
|-----------------------------------------|------------------------------------------------------|--|--|--|--|--|
| Search                                  |                                                      |  |  |  |  |  |
| Search By : 🤅                           | Purchase Order (PO)                                  |  |  |  |  |  |
| PO Number<br>Order Number<br>Order Date |                                                      |  |  |  |  |  |
|                                         | Reset Search Advanced Search                         |  |  |  |  |  |